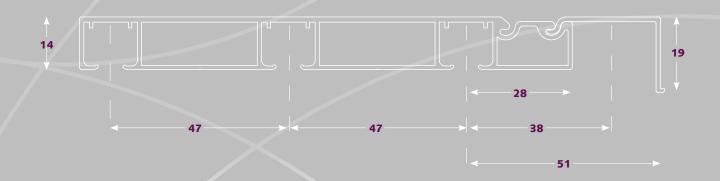

# **Profile**

Aluminium extrusion, white powder coated, lubricated. Available in 4 and 5 meter length. Holes for fixing the track are pre-drilled every 50cm. Plastic cover caps for the fixing holes are available. The weight of the track is 1.14 kg/mtr.

## **MCS Track**

Aluminium extrusion, white powder coated, lubricated. available in 4 and 5 meter length. 5301001400 5301001500

#### **MCS Cover Cap**

Aluminium extrusion, white powder coated. Fitted with velcro hook tape

5301011400 5301011500

for easy pelmet creation. Available in 4 and 5 meter length.