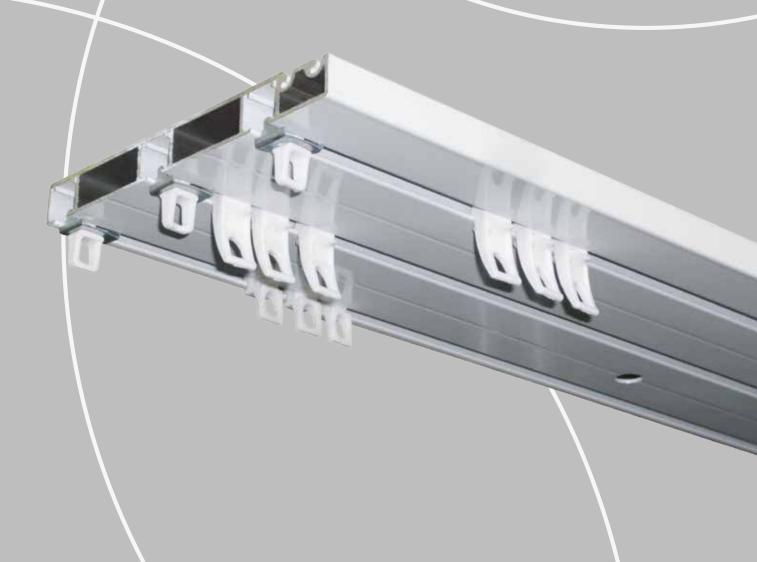

Multi Channel System

# **Product information**

- 3 glide Multi Channel track System;
- Easy installation thanks to pre-drilled holes;
- Sufficient spacing between the channels to allow for different pleating options;
- KS components can be used;
- Optional cover cap available, for creating an easy pelmet cover;
- Maximum fabric weight, 30 kg per running meter of track.

# **Profile**

Aluminium extrusion, white powder coated, lubricated. Available in 4 and 5 meter length. Holes for fixing the track are pre-drilled every 50cm. Plastic cover caps for the fixing holes are available. The weight of the track is 1.14 kg/mtr.

White 1065111... Silver 1065113... Black 1065116... 1065119... **Antique** 50/box

"Klickable", offset, constructed of UV-resistant plastic. 10 Carriers on a break-away strip. Can be klicked in after installation.