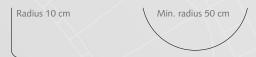

The DS® track can also be bent, making it extremely suitable for semicircular bay windows.

## **BENDING / CURVING**

The track can be curved and reversed curved using a 10 cm (4") radius. Continuous curving is available by special order form factory only.