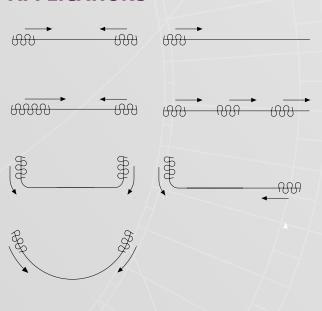

m;
- Heavy duty clickable carriers UV protected for smooth and easy traversing;
- Especially designed for use in combination with Forest Wave System;
- Track finish: chromated powder coating with a factory applied patented dry lubricant;
- Warranty: 10 years.



2 DS Carrier

3 DS Stop carrier

4 DS Twist end stop

5 DS End cap

**FOR USE IN** 

Residential and/or contract market or at any location whre an elegant high quality design curtain track is required.

## **SPECIFICATIONS**

- Shown actual size 1:1
- Weight:170 gr/meter
- Aluminium Extrusion
- Size: 11 x 24 mm
- Colours: white, silver, black



## **BENDING / CURVING**

The track can be curved and reversed curved using a 10 cm (4") radius. Continuous curving is available by special order form factory only.



## **APPLICATIONS**







#### **MOUNTING**

2,2 cm

Smart Klick Aluminium wall bracket single



Smart Klick Aluminium wall bracket double



1,3 cm

C) 4,5 cm C) 9,5 cm

C) 5 cm





Smart Klick Aluminium wall bracket triple

A) 25 cm B) 9,3 cm



## FOREST DS-XL®



With the DS-XL® Series, Forest offers curtain tracks that optimally combines design and functionality. The Design System XL gives every interior an extra visual appearance.

Stylish curtains deserve an elegant and fashionable curtain track. The DS-XL® Series provide a sleek finish and contribute to a unique design look at home or in any hotelroom.

Thanks to its symmetrical profile the system is suitable for a blind installation against the ceiling, with click or swivel brackets.

Thanks to a symmetrical profile, the system can be mounted "blin