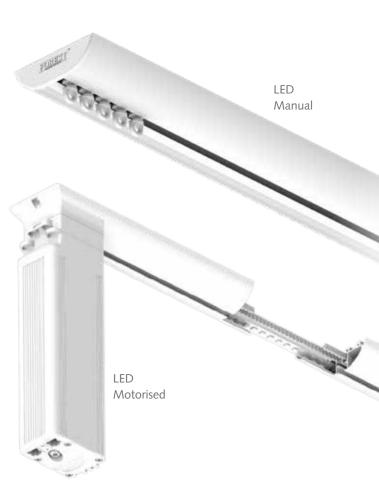

## **FOREST DS-XL® LED / Motorised**

This unique drapery system combines a stylish design with a unique way of lighting. Many designers will work with a lighting plan with three levels: High, especially if the ceiling is vaulted or has been finished with a special material; medium, which includes wall sconces; and low, which means floor lamps and other small lights. Our DS-XL® LED is the solution for a lighting plan on a higher level, integrating our track to create an overall glow on the ceiling.

## **DS-XL® LED MOTORISED**

The DS-XL® LED Motorised track system is the latest innovation of the Forest Design Series. This brand new drapery system is designed to create visual impact and provides superior functionality and ease of use to the enduser. Controlling the curtains and integrated LED-lighting by remote control or building automation system guarantees a unique experience of atmosphere and comfort in any room.