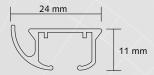

## **SPECIFICATIONS**

- Shown actual size 1:1
- Weight:170 gr/meter
- Aluminium Extrusion
- Size: 11 x 24 mm
- Colours: white, silver, black