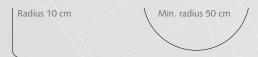

## **BENDING / CURVING**

The track can be curved and reversed curved using a 10 cm (4") radius. Continuous curving is available by special order form factory only.