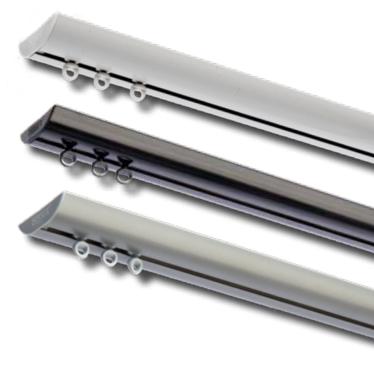

### PRODUCT INFORMATION

- Elegant and aesthetically pleasing hand drawn track system;
- For all types of medium weight draperies (max.curtain weight 8kg per meter);
- Colours available: white, silver or black with matching assembly components;
- Available lengths in white: 4, 5, 6 en 7 meter (silver in 4, 5, 6 meter & black in 5 and 7 meter);
- Bendable; designer curtain track can be curved for outside bends only using a 10 cm radius or continuous curved;
- Invisible ceiling brackets to fix track flush to ceiling available;
- Quick installation with "Smart Klick" brackets for wall and ceiling applications;
- · Same brackets as used with Klick System;
- Heavy duty clickable carriers UV protected for smooth and easy traversing;
- Especially designed for use in combination with Forest Wave System;
- Track finish: chromated powder coating with a factory applied patented dry lubricant;
- Warranty: 10 years.

#### PRODUCT INFORMATION

- Elegant and aesthetical hand drawn and corded curtain track system;
- For all types of medium weight draperies;
- Quick and easy installation;
- Ceiling brackets and wall brackets available;
- Invisible ceiling brackets to fix track flush to ceiling available;
- Heavy duty carriers uv protected for smooth and easy traversing;
- Colours available: white, silver or anthracite with matching assembly components;
- Available length: standard stock size 6 meter (19,8");
- Especially designed for use in combination with Forest Wave System.
- Warranty: 10 years