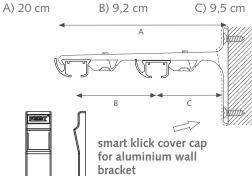

## **SPECIFICATIONS**

- Shown actual size 1:1
- Weight:170 gr/meter
- Aluminium Extrusion
- Size: 11 x 24 mm
- Colours: white, silver, black

#### **MOUNTING**

Smart Klick Aluminium wall bracket single

Smart Klick Aluminium wall bracket double

1,3 cm

2,2 cm

Smart Klick Aluminium wall bracket triple