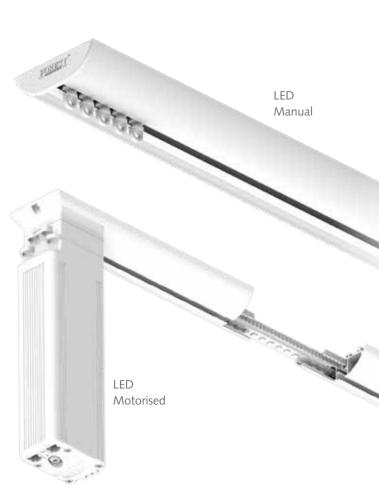

## **FOREST DS-XL® LED / Motorised**

This unique drapery system combines a stylish design with a unique way of lighting. Many designers will work with a lighting plan with three levels: High, especially if the ceiling is vaulted or has been finished with a special material; medium, which includes wall sconces; and low, which means floor lamps and other small lights. Our DS-XL® LED is the solution for a lighting plan on a higher level, integrating our track to create an overall glow on the ceiling.

## **DS-XL® LED MOTORISED**

The DS-XL® LED Motorised track system is the latest innovation of the Forest Design Series. This brand new drapery system is designed to create visual impact and provides superior functionality and ease of use to the enduser. Controlling the curtains and integrated LED-lighting by remote control or building automation system guarantees a unique experience of atmosphere and comfort in any room.