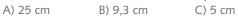

## **PROFILE**

- Shown actual size 1:1
- Weight: 480 gr/meter
- Aluminium extrusion
- Size: 60 x 15 mm
- Colours: white, silver, anthracite