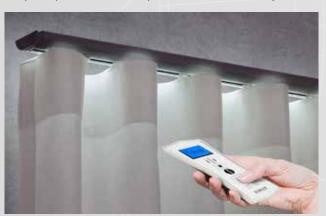

## FOREST DS® - DESIGN SYSTEM

The DS® curtain track system is for fans of a sleek curtain track. This manually operated curtain track system fits into any stylish interior with an eye for design.

The DS® system has the same dimensions as the Klick System (KS®). This makes it possible to use all KS® assembly components (except the end caps). The height of the track is 11 mm and a "belly" has been created at the front so that the brackets can be mounted out of sight.

### PRODUCT INFORMATION

- Elegant and aesthetically pleasing hand drawn track system;
- For all types of medium weight draperies (max.curtain weight 8kg per meter);
- Colours available: white, silver or black with matching assembly components;
- Available lengths in white: 4, 5, 6 en 7 meter (silver in 4, 5, 6 meter & black in 5 and 7 meter);
- Bendable; designer curtain track can be curved for outside bends only using a 10 cm radius or continuous curved;
- Invisible ceiling brackets to fix track flush to ceiling available;
- Quick installation with "Smart Klick" brackets for wall and ceiling applications;
- · Same brackets as used with Klick System;
- Heavy duty clickable carriers UV protected for smooth and easy traversing;
- Especially designed for use in combination with Forest Wave System;
- Track finish: chromated powder coating with a factory applied patented dry lubricant;
- Warranty: 10 years.