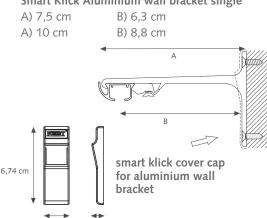

#### **MOUNTING**

Smart Klick Aluminium wall bracket single

Smart Klick Aluminium wall bracket double

1,3 cm

2,2 cm

Smart Klick Aluminium wall bracket triple