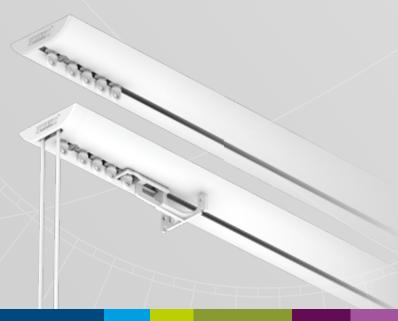

## **FOREST DESIGN Series**

The DS-XL® Series is designed to create visual impact and provides superior functionality and ease of use to the end-user. Available as manual, corded or motorised operated curtain track system.

## FOREST DS-XL®

With the DS-XL® Series, Forest offers curtain tracks that optimally combines design and functionality. The Design System XL gives every interior an extra visual appearance.

Stylish curtains deserve an elegant and fashionable curtain track. The DS-XL® Series provide a sleek finish and contribute to a unique design look at home or in any hotelroom.