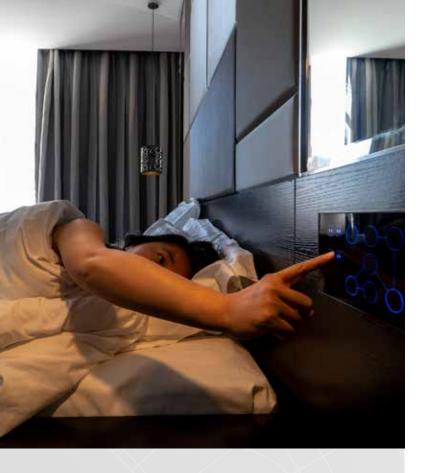

# **FOREST DS-XL® LED Control Options**

Our wide range of controls make finding a fit for your home even easier; controlling the curtains by hand, remote or even by building automation system. With the remote you can control the curtains in any position you like. Controlling the motorised curtain system by your smartphone or tablet, you can create and schedule customized room scenes that allow your curtains to operate on their own throughout the day.

#### **FOREST DIAMOND SENSE REMOTE**

15 or 2 Channel Remote control. Control up to 15 systems individually and in group by integrated timer function or manual. Auto-On mode, when holding hand above it, the integrated LED light will automatically come on. Radio control, range up to 30 meters. Including magnetic wall support.