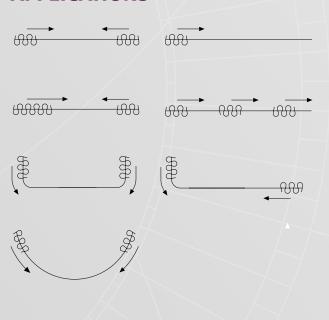

m;
- Heavy duty clickable carriers UV protected for smooth and easy traversing;
- Especially designed for use in combination with Forest Wave System;
- Track finish: chromated powder coating with a factory applied patented dry lubricant;
- Warranty: 10 years.



2 DS Carrier

3 DS Stop carrier

4 DS Twist end stop

5 DS End cap

**FOR USE IN** 

Residential and/or contract market or at any location whre an elegant high quality design curtain track is required.

## **SPECIFICATIONS**

- Shown actual size 1:1
- Weight:170 gr/meter
- Aluminium Extrusion
- Size: 11 x 24 mm
- Colours: white, silver, black



## **BENDING / CURVING**

The track can be curved and reversed curved using a 10 cm (4") radius. Continuous curving is available by special order form factory only.



## **APPLICATIONS**







#### **MOUNTING**

Smart Klick Aluminium wall bracket single



Smart Klick Aluminium wall bracket double



1,3 cm

2,2 cm





Smart Klick Aluminium wall bracket triple





## FOREST DS-XL®



With the DS-XL® Series, Forest offers curtain tracks that optimally combines design and functionality. The Design System XL gives every interior an extra visual appearance.

Stylish curtains deserve an elegant and fashionable curtain track. The DS-XL® Series provide a sleek finish and contribute to a unique design look at home or in any hotelroom.

Thanks to its symmetrical profile the system is suitable for a blind installation against the ceiling, with click or swivel brackets.

Thanks to a symmetrical profile, the system can be mounted "blind" to the ceiling. This provides an extra sleek