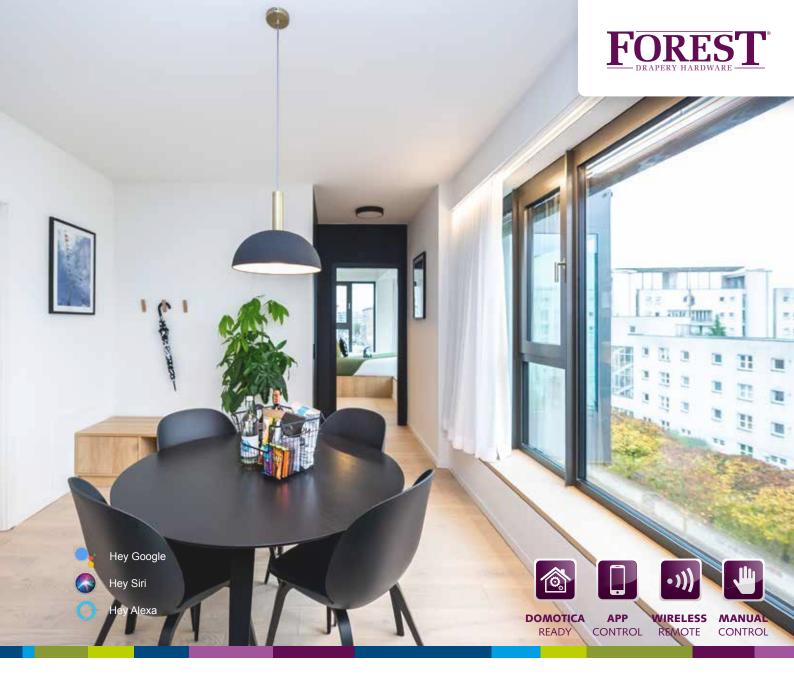

## **FOREST DESIGN Series**

The DS-XL® Series is designed to create visual impact and provides superior functionality and ease of use to the end-user. Available as manual, corded or motorised operated curtain track system.

## **DS-XL® LED MOTORISED**

The DS-XL® LED Motorised track system is the latest innovation of the Forest Design Series. This brand new drapery system is designed to create visual impact and provides superior functionality and ease of use to the enduser. Controlling the curtains and integrated LED-lighting by remote control or building automation system guarantees a unique experience of atmosphere and comfort in any room.

# **FOREST DS-XL® LED Control Options**

Our wide range of controls make finding a fit for your home even easier; controlling the curtains by hand, remote or even by building automation system. With the remote you can control the curtains in any position you like. Controlling the motorised curtain system by your smartphone or tablet, you can create and schedule customized room scenes that allow your curtains to operate on their own throughout the day.

#### **FOREST WI-FI DONGLE**

With the Shuttle® Wi-Fi dongle, you can control your motorised curtains with your mobile device by the Forest Connect app or even by voice command with the easy integration in for example Google Home or Amazon Echo without the need for an additional hub or gateway.

#### **FOREST WIRELESS** CONNECTOR

The Forest Wireless Connector is an easy way to make the motorised curtain systems 'smart'. This wireless remote solution works in combination with an analogue timer or a smart plug with which services as Apple HomeKit or Google Assistant or Amazon Alexa become available. It is also easily incorporated into most popular building management systems, including dry contact controls.

#### BUILDING **AUTOMATION / HOTEL CONTROL**

The DS-XL® System can be connected to any Building Automation system, by relay control.