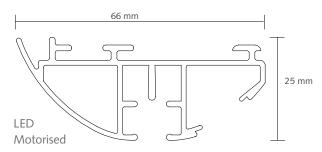

## **SPECIFICATIONS**

- Shown actual size 1:1
- Size LED 61 x 20 mm Size LED Gemotoriseerd 66 x 25 mm
- Weight LED 580 gr/meter Weight LED Gemotoriseerd 675 gr/meter
- Aluminium extrusion
- Colours available: white or anthracite