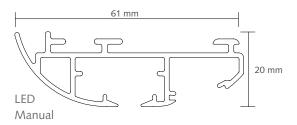

## **SPECIFICATIONS**

- Shown actual size 1:1
- Size LED 61 x 20 mm Size LED Gemotoriseerd 66 x 25 mm
- Weight LED 580 gr/meter Weight LED Gemotoriseerd 675 gr/meter
- Aluminium extrusion
- Colours available: white or anthracite