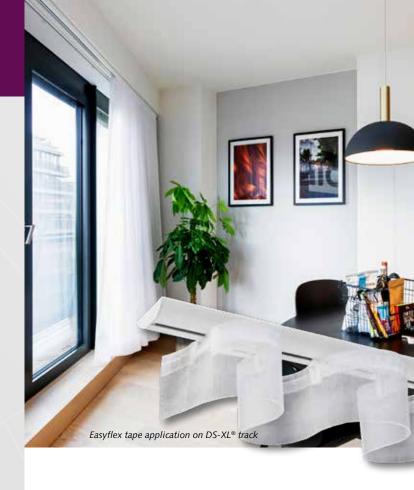

# FOREST DS-XL®

With the DS-XL® Series, Forest offers curtain tracks that optimally combines design and functionality. The Design System XL gives every interior an extra visual appearance.

Stylish curtains deserve an elegant and fashionable curtain track. The DS-XL® Series provide a sleek finish and contribute to a unique design look at home or in any hotelroom.

The DS-XL® track system has been especially designed for use with our wave system, Forest Wave System. But it can also be made with regular pleated curtain headings. Thanks to its symmetrical profile the system is suitable for a blind installation against the ceiling, with click or swivel brackets.