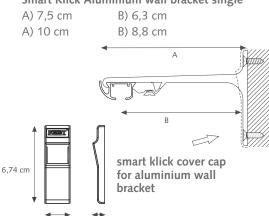

#### **MOUNTING**

Smart Klick Aluminium wall bracket single

Smart Klick Aluminium wall bracket double

10,3 cm

2,2 cm

Smart Klick Aluminium wall bracket triple