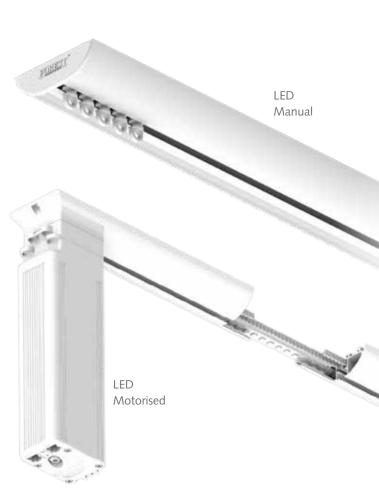

# **FOREST DS-XL® LED / Motorised**

This unique drapery system combines a stylish design with a unique way of lighting. Many designers will work with a lighting plan with three levels: High, especially if the ceiling is vaulted or has been finished with a special material; medium, which includes wall sconces; and low, which means floor lamps and other small lights. Our DS-XL® LED is the solution for a lighting plan on a higher level, integrating our track to create an overall glow on the ceiling.

The DS-XL® LED is an elegant system for all types of medium weight draperies. Available length up to 6 meter in 2 colours: timeless white and in a stylish anthracite finish, making it suitable to fit in every design.

### PRODUCT INFORMATION

- Designer track for lighting and curtain track combined;
- Especially designed for Forest Wave application;
- Simple electrical installation by means of clickable connectors;
- Ceiling brackets and wall brackets available;
- One LED strip or two led strips for extra luminosity;
- LED Colour temperature: warm white 3000;
- Low energy consuming LED strip, eco friendly;
- Dimmable LED strips (120 LED's per meter);
- LED Lifespan of 30.000 hours;
- No soldering, clickable components for easy installation without the need for an electrician;
- Power: 15 watt/mtr (4.6 Watt/ft);
- Energy label A+;
- Colours available: white and anthracite;
- The DS-XL® LED Motorised system can be integrated into any building automation system;
- The motorised track system can be installed onto all Forest Shuttle® motors;
- Warranty: 10 years (except LED-lighting).

# **DS-XL® LED MOTORISED**

The DS-XL® LED Motorised track system is the latest innovation of the Forest Design Series. This brand new drapery system is designed to create visual impact and provides superior functionality and ease of use to the enduser. Controlling the curtains and integrated LED-lighting by remote control or building automation system guarantees a unique experience of atmosphere and comfort in any room.