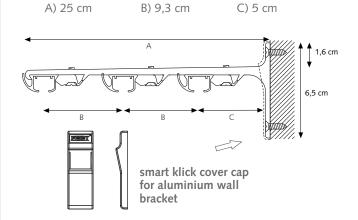

# **PROFILE**

- Shown actual size 1:1
- Weight: 480 gr/meter
- Aluminium extrusion
- Size: 60 x 15 mm
- Colours: white, silver, anthracite