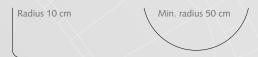

The DS® track can also be bent, making it extremely suitable for semicircular bay windows.

### PRODUCT INFORMATION

- Elegant and aesthetically pleasing hand drawn track system;
- For all types of medium weight draperies (max.curtain weight 8kg per meter);
- Colours available: white, silver or black with matching assembly components;
- Available lengths in white: 4, 5, 6 en 7 meter (silver in 4, 5, 6 meter & black in 5 and 7 meter);
- Bendable; designer curtain track can be curved for outside bends only using a 10 cm radius or continuous curved;
- Invisible ceiling brackets to fix track flush to ceiling available;
- Quick installation with "Smart Klick" brackets for wall and ceiling applications;
- · Same brackets as used with Klick System;
- Heavy duty clickable carriers UV protected for smooth and easy traversing;
- Especially designed for use in combination with Forest Wave System;
- Track finish: chromated powder coating with a factory applied patented dry lubricant;
- Warranty: 10 years.

### **BENDING / CURVING**

The track can be curved and reversed curved using a 10 cm (4") radius. Continuous curving is available by special order form factory only.