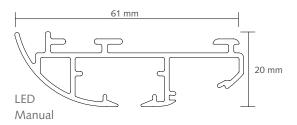

# **PROFILE**

- Shown actual size 1:1
- Weight: 480 gr/meter
- Aluminium extrusion
- Size: 60 x 15 mm
- Colours: white, silver, anthracite

# **SPECIFICATIONS**

- Shown actual size 1:1
- Size LED 61 x 20 mm Size LED Gemotoriseerd 66 x 25 mm
- Weight LED 580 gr/meter Weight LED Gemotoriseerd 675 gr/meter
- Aluminium extrusion
- Colours available: white or anthracite