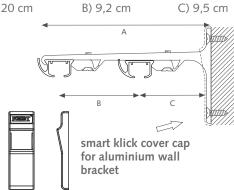

#### **MOUNTING**

Smart Klick Aluminium wall bracket single

Smart Klick Aluminium wall bracket double

10,3 cm

2,2 cm

Smart Klick Aluminium wall bracket triple