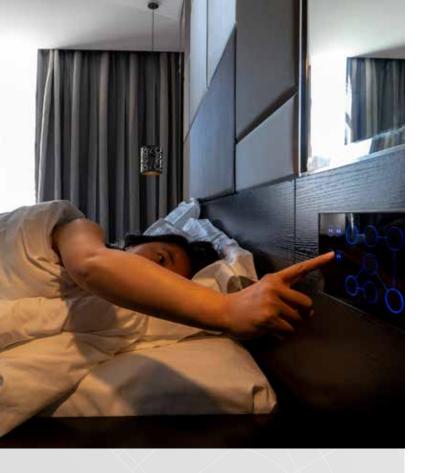

# **FOREST DS-XL® LED / Motorised**

This unique drapery system combines a stylish design with a unique way of lighting. Many designers will work with a lighting plan with three levels: High, especially if the ceiling is vaulted or has been finished with a special material; medium, which includes wall sconces; and low, which means floor lamps and other small lights. Our DS-XL® LED is the solution for a lighting plan on a higher level, integrating our track to create an overall glow on the ceiling.

#### Create privacy

It also offers the possibility to illuminate the backside and/or the curtain track itself enabling a higher level of privacy.

# **DS-XL® LED MOTORISED**

The DS-XL® LED Motorised track system is the latest innovation of the Forest Design Series. This brand new drapery system is designed to create visual impact and provides superior functionality and ease of use to the enduser. Controlling the curtains and integrated LED-lighting by remote control or building automation system guarantees a unique experience of atmosphere and comfort in any room.

# **FOREST DS-XL® LED Control Options**

Our wide range of controls make finding a fit for your home even easier; controlling the curtains by hand, remote or even by building automation system. With the remote you can control the curtains in any position you like. Controlling the motorised curtain system by your smartphone or tablet, you can create and schedule customized room scenes that allow your curtains to operate on their own throughout the day.