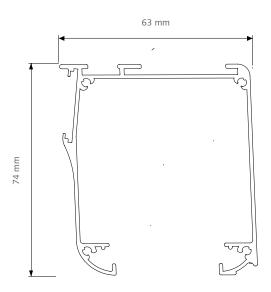

## PROFILE

- Size 63 x 74 mm
- Weight 1092 gr/mtr
- Aluminium extrusion 6063 TS
- Colour available: white