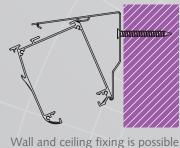

## MOUNTING

| BS | BS MAX | BCS |                                                                                                                                                                                                                                                                                                                                                                                                                                                                                                                                                                                                                                                                                                                                                                                                                                                                                                                                                                                                                                                                                                                                                                                                                                                                                                                                                                                                                                                                                                                                                                                                                                                                                                                                                                                                                                                                                                                                                                                                                                                                                                                                | ARTICLE                                                                                                                        | PACKING<br>UNIT |                                             | ART.NR                   |
|----|--------|-----|--------------------------------------------------------------------------------------------------------------------------------------------------------------------------------------------------------------------------------------------------------------------------------------------------------------------------------------------------------------------------------------------------------------------------------------------------------------------------------------------------------------------------------------------------------------------------------------------------------------------------------------------------------------------------------------------------------------------------------------------------------------------------------------------------------------------------------------------------------------------------------------------------------------------------------------------------------------------------------------------------------------------------------------------------------------------------------------------------------------------------------------------------------------------------------------------------------------------------------------------------------------------------------------------------------------------------------------------------------------------------------------------------------------------------------------------------------------------------------------------------------------------------------------------------------------------------------------------------------------------------------------------------------------------------------------------------------------------------------------------------------------------------------------------------------------------------------------------------------------------------------------------------------------------------------------------------------------------------------------------------------------------------------------------------------------------------------------------------------------------------------|--------------------------------------------------------------------------------------------------------------------------------|-----------------|---------------------------------------------|--------------------------|
|    |        | ٠   |                                                                                                                                                                                                                                                                                                                                                                                                                                                                                                                                                                                                                                                                                                                                                                                                                                                                                                                                                                                                                                                                                                                                                                                                                                                                                                                                                                                                                                                                                                                                                                                                                                                                                                                                                                                                                                                                                                                                                                                                                                                                                                                                | BCS TRACK<br>Extruded aluminium chromated white powder<br>coated<br>Available Length 5,80 mtr (19")                            | 500 mtr./roll   | white                                       | 3645001000               |
|    |        | ٠   |                                                                                                                                                                                                                                                                                                                                                                                                                                                                                                                                                                                                                                                                                                                                                                                                                                                                                                                                                                                                                                                                                                                                                                                                                                                                                                                                                                                                                                                                                                                                                                                                                                                                                                                                                                                                                                                                                                                                                                                                                                                                                                                                | BCS VELCRO HOOK TAPE<br>25 mm height.<br>1,20 meter length                                                                     | 1/box           | white                                       | 3416500004               |
|    |        | •   |                                                                                                                                                                                                                                                                                                                                                                                                                                                                                                                                                                                                                                                                                                                                                                                                                                                                                                                                                                                                                                                                                                                                                                                                                                                                                                                                                                                                                                                                                                                                                                                                                                                                                                                                                                                                                                                                                                                                                                                                                                                                                                                                | BCS TUBE 8-ANGULAR<br>Length 5,80 mtr (19")                                                                                    | 1рс             | white                                       | 3416102000               |
|    |        | •   |                                                                                                                                                                                                                                                                                                                                                                                                                                                                                                                                                                                                                                                                                                                                                                                                                                                                                                                                                                                                                                                                                                                                                                                                                                                                                                                                                                                                                                                                                                                                                                                                                                                                                                                                                                                                                                                                                                                                                                                                                                                                                                                                | BCS ENDCAPS LEFT/RIGHT                                                                                                         | 25 sets/ box    | white                                       | 3416201000               |
|    |        | •   | a la                                                                                                                                                                                                                                                                                                                                                                                                                                                                                                                                                                                                                                                                                                                                                                                                                                                                                                                                                                                                                                                                                                                                                                                                                                                                                                                                                                                                                                                                                                                                                                                                                                                                                                                                                                                                                                                                                                                                                                                                                                                                                       | BCS EASY MOUNT WALL CEILING BRACKET<br>For wall and ceiling fixing.                                                            | 25/box          | white                                       | 3416301010               |
|    |        | •   |                                                                                                                                                                                                                                                                                                                                                                                                                                                                                                                                                                                                                                                                                                                                                                                                                                                                                                                                                                                                                                                                                                                                                                                                                                                                                                                                                                                                                                                                                                                                                                                                                                                                                                                                                                                                                                                                                                                                                                                                                                                                                                                                | BCS MOUNTING BRACKET WITH ALLEN<br>SCREW<br>For wall and ceiling fixing.                                                       | 100/box         | white                                       | 3416301020               |
|    |        | ٠   | Ó                                                                                                                                                                                                                                                                                                                                                                                                                                                                                                                                                                                                                                                                                                                                                                                                                                                                                                                                                                                                                                                                                                                                                                                                                                                                                                                                                                                                                                                                                                                                                                                                                                                                                                                                                                                                                                                                                                                                                                                                                                                                                                                              | CEILING SWIVEL BRACKET<br>For ceiling fixing.                                                                                  | 100/box         | white                                       | 3818200450               |
|    |        | ٠   |                                                                                                                                                                                                                                                                                                                                                                                                                                                                                                                                                                                                                                                                                                                                                                                                                                                                                                                                                                                                                                                                                                                                                                                                                                                                                                                                                                                                                                                                                                                                                                                                                                                                                                                                                                                                                                                                                                                                                                                                                                                                                                                                | BCS CENTRE SUPPORT<br>Dimension: 51 x 56 mm.                                                                                   | 25/box          |                                             | 3416500000               |
|    |        | ٠   |                                                                                                                                                                                                                                                                                                                                                                                                                                                                                                                                                                                                                                                                                                                                                                                                                                                                                                                                                                                                                                                                                                                                                                                                                                                                                                                                                                                                                                                                                                                                                                                                                                                                                                                                                                                                                                                                                                                                                                                                                                                                                                                                | BCS CORD ROLL HOUSE COMPLETE<br>Cord roll House complete with extender.<br>Incl. 5.5 mtr white cord.                           | 25/box          |                                             | 3416500002               |
|    |        | •   | and the second s | BCS OBSTRUCTION SENSOR<br>For use in combination with the Forest Tubular<br>Motor with built-in receiver (E & EQ)<br>Set 230V. | 1/box           | white                                       | 3416800000               |
|    |        | •   | R R                                                                                                                                                                                                                                                                                                                                                                                                                                                                                                                                                                                                                                                                                                                                                                                                                                                                                                                                                                                                                                                                                                                                                                                                                                                                                                                                                                                                                                                                                                                                                                                                                                                                                                                                                                                                                                                                                                                                                                                                                                                                                                                            | FOREST TUBULAR MOTOR Ø 35MM<br>6/28/S<br>13/14/S                                                                               | 1/box           | 230v/50hz 6nm/28rpm<br>230v/50hz 13nm/14rpm | 3416600012<br>3416600016 |
|    |        | •   | p R                                                                                                                                                                                                                                                                                                                                                                                                                                                                                                                                                                                                                                                                                                                                                                                                                                                                                                                                                                                                                                                                                                                                                                                                                                                                                                                                                                                                                                                                                                                                                                                                                                                                                                                                                                                                                                                                                                                                                                                                                                                                                                                            | FOREST SILENT TUBULAR MOTOR Ø 35MM<br>6/20/SQ                                                                                  | 1/box           | 230v/50hz 6nm/20rpm/SQ                      | 3416600017               |
|    |        | •   | R. R.                                                                                                                                                                                                                                                                                                                                                                                                                                                                                                                                                                                                                                                                                                                                                                                                                                                                                                                                                                                                                                                                                                                                                                                                                                                                                                                                                                                                                                                                                                                                                                                                                                                                                                                                                                                                                                                                                                                                                                                                                                                                                                                          | FOREST TUBULAR MOTOR Ø 35MM<br>WITH INTERNAL RECEIVER<br>6/28/E<br>13/14/E                                                     | 1/box           | 230v/50hz 6nm/28rpm<br>230v/50hz 13nm/14rpm | 3416600112<br>3416600116 |
|    |        | •   | e A                                                                                                                                                                                                                                                                                                                                                                                                                                                                                                                                                                                                                                                                                                                                                                                                                                                                                                                                                                                                                                                                                                                                                                                                                                                                                                                                                                                                                                                                                                                                                                                                                                                                                                                                                                                                                                                                                                                                                                                                                                                                                                                            | FOREST SILENT TUBULAR MOTOR Ø 35MM<br>WITH INTERNAL RECEIVER<br>6/20/EQ                                                        | 1/box           | 230v/50hz 6nm/20 rpm/EQ                     | 3416600117               |