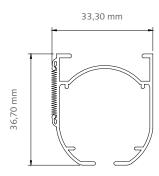

## PROFILE

- Weight 409 gr/mtr
- Aluminium extrusion 6063 T5
- Size 34 x 37 mm (1,3" x 1,5")
- Colour available: white