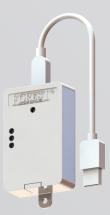

# FOREST BLIND CONTRACT SYSTEM - BCS®

Another solution of Forest is the motorized roman blind 'BCS<sup>®</sup>-system', developed especially for taller window frames and heavier fabrics. The tubular motor in the system is 220 Volt and available in variable voltages as required. A powerful 121 Watt motor is standard, capable of lifting blinds of up to 13 kg; other motor types - capable of up to 26 kg - are available upon request. The cord coils can hold 5.5 meter of cord.

The Forest roman blind BCS<sup>®</sup> system is suitable for all current control systems and incorporates a unique, patented cord braking system. If, for any reason, the roll down action of a blind is obstructed, the motor automatically trips out to prevent the blind leaning and the cord breaking.

### **PRODUCT INFORMATION**

- Motorized roman blind system.
- For all types of medium and heavy weight draperies.
- Elegantly shaped aluminium profile, with Velcro Hook Tape
- Available width: 5.80 meter (19").
- Available height: 5.50 meter (18").
- Simple and quick installation with Smart Klick<sup>®</sup> bracket.
- Cords are easy to remove; very useful when you want to wash the fabric.
- Can be controlled by wall switch, remote control (high frequency).
- Easy to connect to building automation systems.
- Easy to connect with third party Apps (Apple Homekit or Google Assistant) by the Forest Wireless Connector.
- Cord Drums can be placed on every position in the profile.
- Maximum fabric weight per cord roll: 4 kg.
- Tubular motor also available with internal Multi receiver and electronic limit setting.
- Track finish: aluminium, chromated, powder coated.
- 5 year warranty