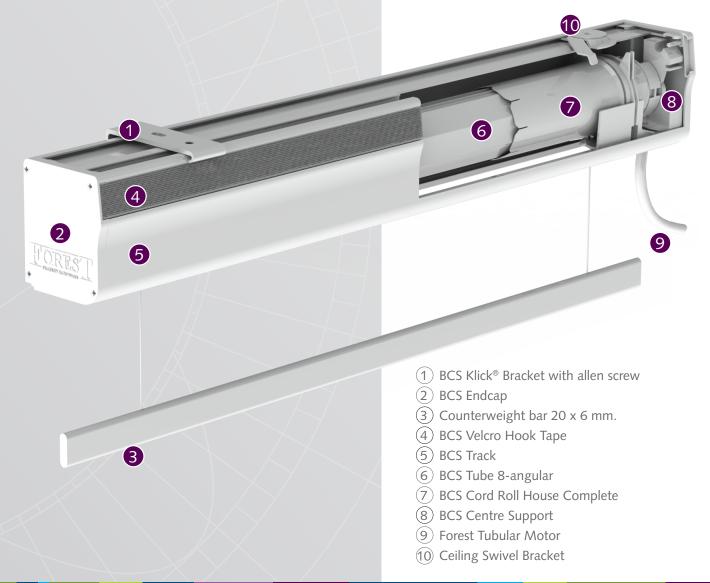

# FOREST BLIND CONTRACT SYSTEM - BCS®

Another solution of Forest is the motorized roman blind 'BCS<sup>®</sup>-system', developed especially for taller window frames and heavier fabrics. The tubular motor in the system is 220 Volt and available in variable voltages as required. A powerful 121 Watt motor is standard, capable of lifting blinds of up to 13 kg; other motor types - capable of up to 26 kg - are available upon request. The cord coils can hold 5.5 meter of cord.

### **PRODUCT INFORMATION**

- Motorized roman blind system.
- For all types of medium and heavy weight draperies.
- Elegantly shaped aluminium profile, with Velcro Hook Tape
- Available width: 5.80 meter (19").
- Available height: 5.50 meter (18").
- Simple and quick installation with Smart Klick<sup>®</sup> bracket.
- Cords are easy to remove; very useful when you want to wash the fabric.
- Can be controlled by wall switch, remote control (high frequency).
- Easy to connect to building automation systems.
- Easy to connect with third party Apps (Apple Homekit or Google Assistant) by the Forest Wireless Connector.
- Cord Drums can be placed on every position in the profile.
- Maximum fabric weight per cord roll: 4 kg.
- Tubular motor also available with internal Multi receiver and electronic limit setting.
- Track finish: aluminium, chromated, powder coated.
- 5 year warranty