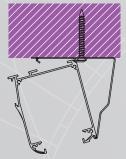

## MOUNTING

| BS | BS MAX | BCS |                                                                                                                                                                                                                                                                                                                                                                                                                                                                                                                                                                                                                                                                                                                                                                                                                                                                                                                                                                                                                                                                                                                                                                                                                                                                                                                                                                                                                                                                                                                                                                                                                                                                                                                                                                                                                                                                                                                                                                                                                                                                                                                                | ARTICLE                                                                                                                        | PACKING<br>UNIT |                                             | ART.NR                   |
|----|--------|-----|--------------------------------------------------------------------------------------------------------------------------------------------------------------------------------------------------------------------------------------------------------------------------------------------------------------------------------------------------------------------------------------------------------------------------------------------------------------------------------------------------------------------------------------------------------------------------------------------------------------------------------------------------------------------------------------------------------------------------------------------------------------------------------------------------------------------------------------------------------------------------------------------------------------------------------------------------------------------------------------------------------------------------------------------------------------------------------------------------------------------------------------------------------------------------------------------------------------------------------------------------------------------------------------------------------------------------------------------------------------------------------------------------------------------------------------------------------------------------------------------------------------------------------------------------------------------------------------------------------------------------------------------------------------------------------------------------------------------------------------------------------------------------------------------------------------------------------------------------------------------------------------------------------------------------------------------------------------------------------------------------------------------------------------------------------------------------------------------------------------------------------|--------------------------------------------------------------------------------------------------------------------------------|-----------------|---------------------------------------------|--------------------------|
|    |        | ٠   |                                                                                                                                                                                                                                                                                                                                                                                                                                                                                                                                                                                                                                                                                                                                                                                                                                                                                                                                                                                                                                                                                                                                                                                                                                                                                                                                                                                                                                                                                                                                                                                                                                                                                                                                                                                                                                                                                                                                                                                                                                                                                                                                | BCS TRACK<br>Extruded aluminium chromated white powder<br>coated<br>Available Length 5,80 mtr (19")                            | 500 mtr./roll   | white                                       | 3645001000               |
|    |        | ٠   |                                                                                                                                                                                                                                                                                                                                                                                                                                                                                                                                                                                                                                                                                                                                                                                                                                                                                                                                                                                                                                                                                                                                                                                                                                                                                                                                                                                                                                                                                                                                                                                                                                                                                                                                                                                                                                                                                                                                                                                                                                                                                                                                | BCS VELCRO HOOK TAPE<br>25 mm height.<br>1,20 meter length                                                                     | 1/box           | white                                       | 3416500004               |
|    |        | •   |                                                                                                                                                                                                                                                                                                                                                                                                                                                                                                                                                                                                                                                                                                                                                                                                                                                                                                                                                                                                                                                                                                                                                                                                                                                                                                                                                                                                                                                                                                                                                                                                                                                                                                                                                                                                                                                                                                                                                                                                                                                                                                                                | BCS TUBE 8-ANGULAR<br>Length 5,80 mtr (19")                                                                                    | 1рс             | white                                       | 3416102000               |
|    |        | •   |                                                                                                                                                                                                                                                                                                                                                                                                                                                                                                                                                                                                                                                                                                                                                                                                                                                                                                                                                                                                                                                                                                                                                                                                                                                                                                                                                                                                                                                                                                                                                                                                                                                                                                                                                                                                                                                                                                                                                                                                                                                                                                                                | BCS ENDCAPS LEFT/RIGHT                                                                                                         | 25 sets/ box    | white                                       | 3416201000               |
|    |        | •   | a la                                                                                                                                                                                                                                                                                                                                                                                                                                                                                                                                                                                                                                                                                                                                                                                                                                                                                                                                                                                                                                                                                                                                                                                                                                                                                                                                                                                                                                                                                                                                                                                                                                                                                                                                                                                                                                                                                                                                                                                                                                                                                       | BCS EASY MOUNT WALL CEILING BRACKET<br>For wall and ceiling fixing.                                                            | 25/box          | white                                       | 3416301010               |
|    |        | •   |                                                                                                                                                                                                                                                                                                                                                                                                                                                                                                                                                                                                                                                                                                                                                                                                                                                                                                                                                                                                                                                                                                                                                                                                                                                                                                                                                                                                                                                                                                                                                                                                                                                                                                                                                                                                                                                                                                                                                                                                                                                                                                                                | BCS MOUNTING BRACKET WITH ALLEN<br>SCREW<br>For wall and ceiling fixing.                                                       | 100/box         | white                                       | 3416301020               |
|    |        | ٠   | Ó                                                                                                                                                                                                                                                                                                                                                                                                                                                                                                                                                                                                                                                                                                                                                                                                                                                                                                                                                                                                                                                                                                                                                                                                                                                                                                                                                                                                                                                                                                                                                                                                                                                                                                                                                                                                                                                                                                                                                                                                                                                                                                                              | CEILING SWIVEL BRACKET<br>For ceiling fixing.                                                                                  | 100/box         | white                                       | 3818200450               |
|    |        | ٠   |                                                                                                                                                                                                                                                                                                                                                                                                                                                                                                                                                                                                                                                                                                                                                                                                                                                                                                                                                                                                                                                                                                                                                                                                                                                                                                                                                                                                                                                                                                                                                                                                                                                                                                                                                                                                                                                                                                                                                                                                                                                                                                                                | BCS CENTRE SUPPORT<br>Dimension: 51 x 56 mm.                                                                                   | 25/box          |                                             | 3416500000               |
|    |        | ٠   |                                                                                                                                                                                                                                                                                                                                                                                                                                                                                                                                                                                                                                                                                                                                                                                                                                                                                                                                                                                                                                                                                                                                                                                                                                                                                                                                                                                                                                                                                                                                                                                                                                                                                                                                                                                                                                                                                                                                                                                                                                                                                                                                | BCS CORD ROLL HOUSE COMPLETE<br>Cord roll House complete with extender.<br>Incl. 5.5 mtr white cord.                           | 25/box          |                                             | 3416500002               |
|    |        | •   | and the second s | BCS OBSTRUCTION SENSOR<br>For use in combination with the Forest Tubular<br>Motor with built-in receiver (E & EQ)<br>Set 230V. | 1/box           | white                                       | 3416800000               |
|    |        | •   | R R                                                                                                                                                                                                                                                                                                                                                                                                                                                                                                                                                                                                                                                                                                                                                                                                                                                                                                                                                                                                                                                                                                                                                                                                                                                                                                                                                                                                                                                                                                                                                                                                                                                                                                                                                                                                                                                                                                                                                                                                                                                                                                                            | FOREST TUBULAR MOTOR Ø 35MM<br>6/28/S<br>13/14/S                                                                               | 1/box           | 230v/50hz 6nm/28rpm<br>230v/50hz 13nm/14rpm | 3416600012<br>3416600016 |
|    |        | •   | p R                                                                                                                                                                                                                                                                                                                                                                                                                                                                                                                                                                                                                                                                                                                                                                                                                                                                                                                                                                                                                                                                                                                                                                                                                                                                                                                                                                                                                                                                                                                                                                                                                                                                                                                                                                                                                                                                                                                                                                                                                                                                                                                            | FOREST SILENT TUBULAR MOTOR Ø 35MM<br>6/20/SQ                                                                                  | 1/box           | 230v/50hz 6nm/20rpm/SQ                      | 3416600017               |
|    |        | •   | R. R.                                                                                                                                                                                                                                                                                                                                                                                                                                                                                                                                                                                                                                                                                                                                                                                                                                                                                                                                                                                                                                                                                                                                                                                                                                                                                                                                                                                                                                                                                                                                                                                                                                                                                                                                                                                                                                                                                                                                                                                                                                                                                                                          | FOREST TUBULAR MOTOR Ø 35MM<br>WITH INTERNAL RECEIVER<br>6/28/E<br>13/14/E                                                     | 1/box           | 230v/50hz 6nm/28rpm<br>230v/50hz 13nm/14rpm | 3416600112<br>3416600116 |
|    |        | •   | e A                                                                                                                                                                                                                                                                                                                                                                                                                                                                                                                                                                                                                                                                                                                                                                                                                                                                                                                                                                                                                                                                                                                                                                                                                                                                                                                                                                                                                                                                                                                                                                                                                                                                                                                                                                                                                                                                                                                                                                                                                                                                                                                            | FOREST SILENT TUBULAR MOTOR Ø 35MM<br>WITH INTERNAL RECEIVER<br>6/20/EQ                                                        | 1/box           | 230v/50hz 6nm/20 rpm/EQ                     | 3416600117               |