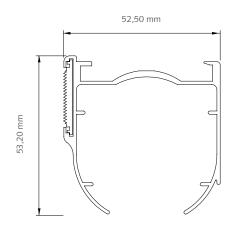

## PROFILE

- Weight 409 gr/mtr
- Aluminium extrusion 6063 T5
- Size 34 x 37 mm (1,3" x 1,5")
- Colour available: white