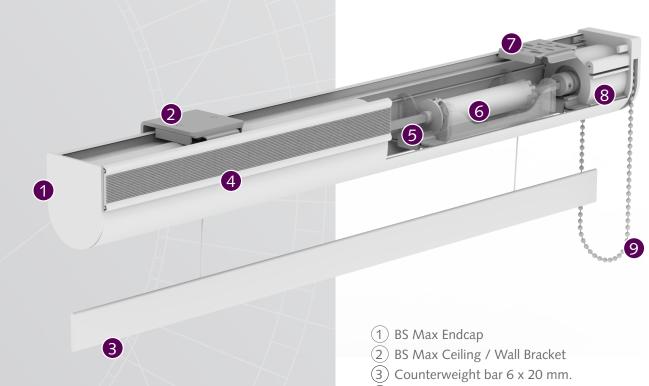

# FOREST BLIND SYSTEM MAX - BS MAX®

To complement the manual range of the roman blind systems for heavier duty drapery, Forest introduces the Blind System Max<sup>®</sup>.

The Forest BS Max<sup>®</sup> is developed for taller windows and heavier fabrics. This roman blind system can go up to a height of 4.80 meter with a total weight of 13 kg. It comes with integrated velcro tape so that the fabric can be easily attached & removed.

### PROFILE

- Weight 694 gr/mtr
- Aluminium extrusion 6063 T5
- Size 50 x 51 mm (1,9" x 2,0")
- Colour available: white

- (4) BS Max Track incl. Velcro Hook Tape
- 5 BS Rod 5x5mm
- 6 BS Max Cord Drum
- 7 BS MaxHidden Ceiling Bracket
- 8 BS Max Control Unit 1:4
- 9 Chain