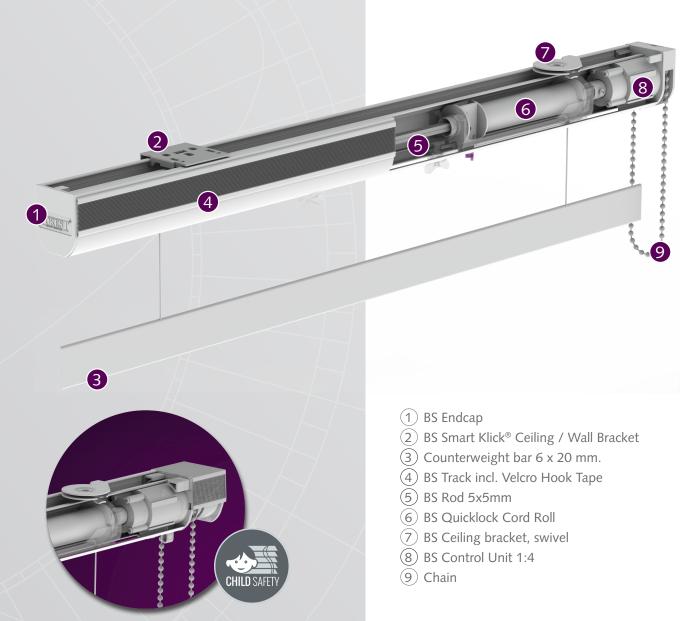

The Blind System - BS<sup>®</sup> is the most widely used and recognized roman blind in the industry. It comes with integrated velcro tape so that the fabric can be easily attached & removed. The system is always correctly alligned due to the twistlock on the cord roll support. For the ultimate convenience a motorized control option is possible. Operate the Blind System at the press of a button or by your smartphone.

## **PRODUCT INFORMATION**

- Hand drawn and motorized control options.
- For all types of light and medium weight draperies.
- Elegant shaped aluminium profile, with integrated Velcro hook tape.
- Available height: 3,50 meter (11,5").
- Available width: 5.80 meter (19").
- Simple face-fix and top fix installation.
- Conic shaped drums; thus smooth and straight operation of the system is guaranteed.
- Self-braking endless chain control units.
   1:1 (fabric weight up to 3,5 kg/m<sup>1</sup>)
   1:4 (fabric weight up to 7,5 kg/m<sup>1</sup>)
- Total maximum fabric weight up to 7,5 kg.
- Motorized: Total maximum fabric weight up to 4 kg.
- Colour available: white.
- Special Child Safety solution possible.
- Track finish: chromated powder coated.
- Manual System is warranted for 10 years.
- Motorized System is warranted for 5 years.