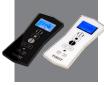

## **CONTROL OPTIONS**

Our broad range of controls make finding a fit for your home even easier; controlling the blinds by hand, remote or even by building automation system. With the remote you can control the blinds in any position you like. Controlling the motorized blind system by your smartphone or tablet, you can create and schedule customized room scenes that allow your blinds to operate on their own throughout the day.

15 Channel Remote control, possibility to control up to 15 systems individually and in group by integrated timer function or manual. Auto-On mode, when holding hand above it, the integrated LED light will automatically come on. Radio control, range up to 30 meters. Including magnetic wall support.