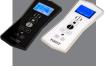

## **CONTROL OPTIONS**

Our broad range of controls make finding a fit for your home even easier; controlling the blinds by hand, remote or even by building automation system. With the remote you can control the blinds in any position you like. Controlling the motorized blind system by your smartphone or tablet, you can create and schedule customized room scenes that allow your blinds to operate on their own throughout the day.

15 Channel Remote control, possibility to control up to 15 systems individually and in group by integrated timer function or manual. Auto-On mode, when holding hand above it, the integrated LED light will automatically come on. Radio control, range up to 30 meters. Including magnetic wall support.