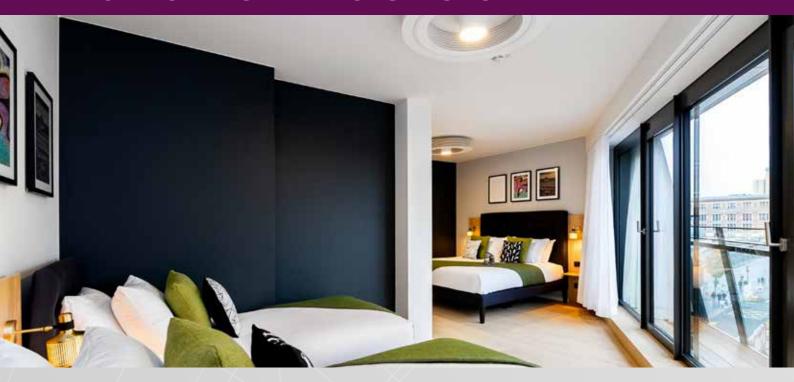

# **FOREST DS-XL® LED / Motorised**

This unique drapery system combines a stylish design with a unique way of lighting. Many designers will work with a lighting plan with three levels: High, especially if the ceiling is vaulted or has been finished with a special material; medium, which includes wall sconces; and low, which means floor lamps and other small lights. Our DS-XL® LED is the solution for a lighting plan on a higher level, integrating our track to create an overall glow on the ceiling.

The DS-XL® LED is an elegant system for all types of medium weight draperies. Available length up to 6 meter in 2 colours: timeless white and in a stylish anthracite finish, making it suitable to fit in every design.

#### Create privacy

It also offers the possibility to illuminate the backside and/or the curtain track itself enabling a higher level of privacy.