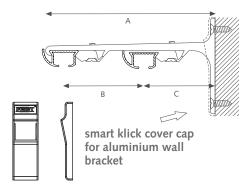

### **MOUNTING**

Smart Klick Aluminium wall bracket single

- A) 7,5 cm
- B) 6,3 cm
- A) 10 cm
- B) 8,8 cm

Smart Klick Aluminium wall bracket double

- A) 15 cm
- B) 9,2 cm
- C) 4,5 cm
- A) 20 cm
- B) 9,2 cm
- C) 9,5 cm

Smart Klick Aluminium wall bracket triple

A) 25 cm

B) 9,3 cm