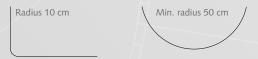

# **BENDING / CURVING**

The track can be bent and reverse bent using a 10cm radius. Continuous curving is available by special order from the factory only.

### PRODUCT INFORMATION

- Elegant and aesthetically pleasing hand drawn track system.
- For all types of medium weight draperies (max.curtain weight 8kg per meter).
- Colours available: matt white, white, grey, anthracite, matt black, black.
- Available lengths in white: 4, 5, 6 & 7 meter (anthracite, matt white, matt black in 6 meter).
- Bendable, designer curtain track can be bent and reverse bent to a tight 10cm radius, or continuously curved using a 50cm radius.
- Matching assembly components for white, grey and black.
- Invisible ceiling brackets to fix track flush to ceiling available.
- Quick installation with "Smart Klick" brackets for wall and ceiling applications.
- · Same brackets as used with Klick System.
- Heavy duty clickable carriers UV protected for smooth and easy traversing.
- Especially designed for use in combination with Forest Easyfold System for wave pleat application.
- Track finish: chromated powder coating with a factory applied patented dry lubricant.
- Warranty: 10 years.