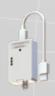

### APP CONTROL VIA **FOREST WIFI-DONGLE**

With the Shuttle® Wi-Fi dongle, you can control your motorised curtains with your mobile device by the Forest Connect app or even by voice command with the easy integration in for example Google Home or Amazon Echo without the need for an additional hub or gateway.

#### APP CONTROL VIA FOREST WIRELESS CONNECTOR

The Forest Wireless Connector provides an easy solution to make Forest motorised curtains 'smart.' When combined with a smart plug, you can effortlessly control the curtains through a mobile app. Controlling the motorised curtains system by your smartphone or tablet, you can create and schedule customized room scenes that allow your curtains to operate on their own throughout the day.

If you prefer to use the Forest Connect App, you can opt for Forest's smart plug. If you wish to operate your curtains with Apple HomeKit, Amazon Alexa, or Google Assistant, you will need a compatible thirdparty smart plug that works with these smart home apps. This RF device can also be seamlessly integrated into the most common building management systems, including systems with dry contacts.