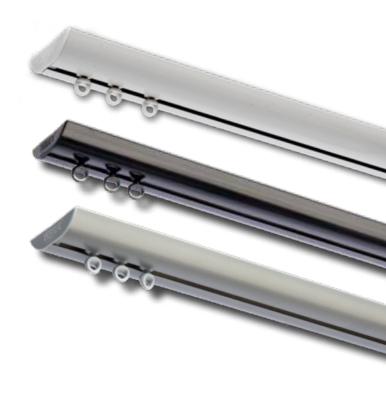

### PRODUCT INFORMATION

- Elegant and aesthetically pleasing hand drawn track system.
- For all types of medium weight draperies (max.curtain weight 8kg per meter).
- Colours available: matt white, white, grey, anthracite, matt black, black.
- Available lengths in white: 4, 5, 6 & 7 meter (anthracite, matt white, matt black in 6 meter).
- Bendable, designer curtain track can be bent and reverse bent to a tight 10cm radius, or continuously curved using a 50cm radius.
- Matching assembly components for white, grey and black.
- Invisible ceiling brackets to fix track flush to ceiling available.
- Quick installation with "Smart Klick" brackets for wall and ceiling applications.
- · Same brackets as used with Klick System.
- Heavy duty clickable carriers UV protected for smooth and easy traversing.
- Especially designed for use in combination with Forest Easyfold System for wave pleat application.
- Track finish: chromated powder coating with a factory applied patented dry lubricant.
- Warranty: 10 years.

### **SPECIFICATIONS**

- Shown actual size 1:1
- Weight: 170 gr/meter
- Aluminium Extrusion
- anthracite, black, matt-black

# • Size: 12 x 24 mm (0.5" x 0.9") · Colours: white, matt-white, grey,

24 mm (0.9")