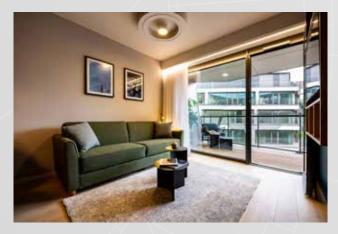

# FOREST DS-XL®

With the DS-XL® Series, Forest offers curtain tracks that optimally combines design and functionality. The Design System XL gives every interior an extra visual appearance.

Stylish curtains deserve an elegant and fashionable curtain track. The DS-XL® Series provide a sleek finish and contribute to a unique design look at home or in any hotelroom.

# **FOREST DS-XL® LED / Motorised**

This unique drapery system combines a stylish design with a unique way of lighting. Many designers will work with a lighting plan with three levels: High, especially if the ceiling is vaulted or has been finished with a special material; medium, which includes wall sconces; and low, which means floor lamps and other small lights. Our DS-XL® LED is the solution for a lighting plan on a higher level, integrating our track to create an overall glow on the ceiling.

#### Create privacy

It also offers the possibility to illuminate the backside and/or the curtain track itself enabling a higher level of privacy.