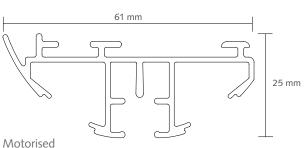

### **SPECIFICATIONS**

- Shown actual size 1:1
- Size LED 61 x 20 mm Size LED Motorised 61 x 25 mm
- Weight LED 580 gr/meter Weight LED Motorised 675 gr/meter
- Aluminium extrusion

DS-XL LED

Colours: white & anthracite

### **PROFILE**

- Shown actual size 1:1
- Weight: 480 gr/meter
- Aluminium extrusion
- Size: 60 x 15 mm
- Colours: white, grey, anthracite