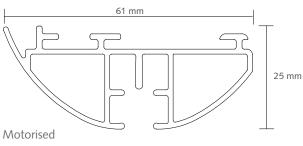

### **SPECIFICATIONS**

- Shown actual size 1:1
- Size LED 61 x 20 mm Size LED Motorised 61 x 25 mm
- Weight LED 580 gr/meter Weight LED Motorised 675 gr/meter
- Aluminium extrusion

DS-XL LED

Colours: white & anthracite