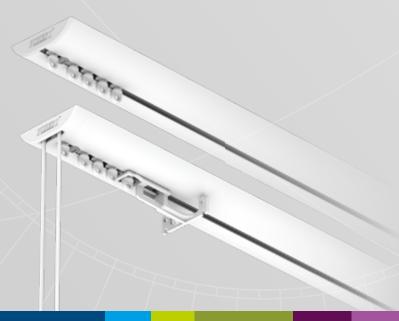

# FOREST DS-XL®

With the DS-XL® Series, Forest offers curtain tracks that optimally combines design and functionality. The Design System XL gives every interior an extra visual appearance.

Stylish curtains deserve an elegant and fashionable curtain track. The DS-XL® Series provide a sleek finish and contribute to a unique design look at home or in any hotelroom.

Thanks to a symmetrical profile, the system can be mounted "blind" to the ceiling. This provides an extra sleek finish. The track is easy to mount by means of swivel supports or click supports.

The DS-XL® track system has been especially designed for use with our wave system, Forest Easyfold System. But it is also suitable with regular pleated curtain headings.

## **COLOUR OPTIONS**

 $\mathsf{DS}\text{-}\mathsf{XL}^{\$}$  is available in three colours: white, grey and anthracite.