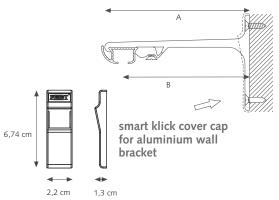

### **MOUNTING**

Smart Klick Aluminium wall bracket single

- A) 7,5 cm
- B) 6,3 cm
- A) 10 cm
- B) 8,8 cm

Smart Klick Aluminium wall bracket double

- A) 15 cm
- B) 9,2 cm
- C) 4,5 cm
- A) 20 cm
- B) 9,2 cm
- C) 9,5 cm