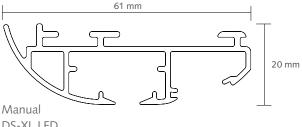

### **SPECIFICATIONS**

- Shown actual size 1:1
- Size LED 61 x 20 mm Size LED Motorised 61 x 25 mm
- Weight LED 580 gr/meter Weight LED Motorised 675 gr/meter
- Aluminium extrusion

DS-XL LED

Colours: white & anthracite