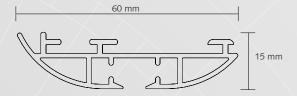

### **PROFILE**

- Shown actual size 1:1
- Weight: 480 gr/meter
- Aluminium extrusion
- Size: 60 x 15 mm
- Colours: white, grey, anthracite