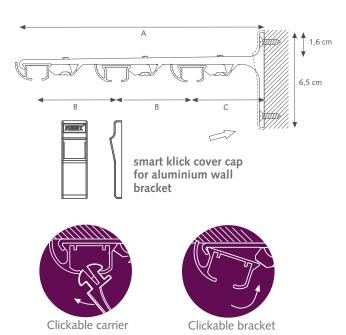

### **MOUNTING**

Smart Klick Aluminium wall bracket single

- A) 7,5 cm
- B) 6,3 cm
- A) 10 cm
- B) 8,8 cm

Smart Klick Aluminium wall bracket double

- A) 15 cm
- B) 9,2 cm
- C) 4,5 cm
- A) 20 cm
- B) 9,2 cm
- C) 9,5 cm

Smart Klick Aluminium wall bracket triple

A) 25 cm

B) 9,3 cm