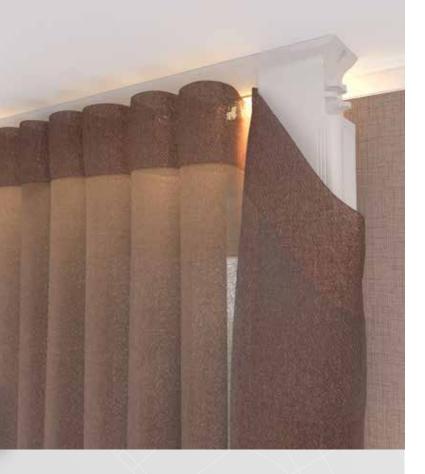

### **FOREST EASYFOLD SYSTEM**

The forest wave series are an Additional feature of the drapery Hardware systems of forest group. It complies fully with the Contemporary demand for Round and fluent shapes in Decorative interiors.

It offers new possibilities for Applications in large and High spaces, such as lobbies, entrees, reception areas, conference rooms, auditoriums, meeting rooms, Food and beverage outlets etc.

The system can be installed onto all forest manual, corded (except cks) and Motorised tracks and curtain rod systems and gives a modern and special folding design to the curtain.

Such a modern curtain heading system Combined with a suitable fabric is Guaranteed to be a real eye-catcher In every room.