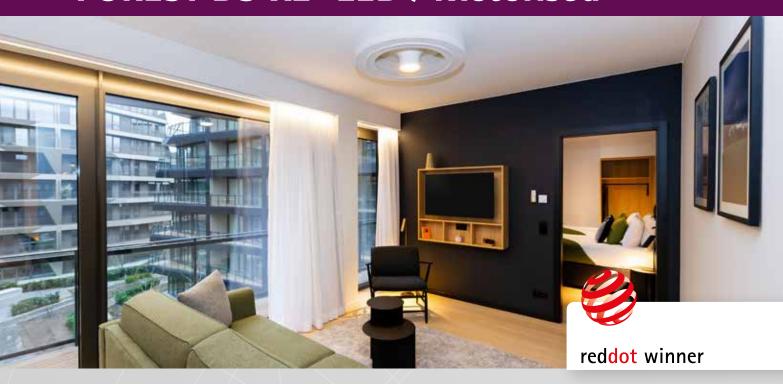

# **FOREST DS-XL® LED / Motorised**

This unique drapery system combines a stylish design with a unique way of lighting. Many designers will work with a lighting plan with three levels: High, especially if the ceiling is vaulted or has been finished with a special material; medium, which includes wall sconces; and low, which means floor lamps and other small lights. Our DS-XL® LED is the solution for a lighting plan on a higher level, integrating our track to create an overall glow on the ceiling.

### **RED DOT AWARD**

The DS-XL® LED Motorised track system has been awarded for the Red Dot Award 2021 for its outstanding product design. The Red Dot Award is one of the most internationally known and sought-after awards in the design industry.