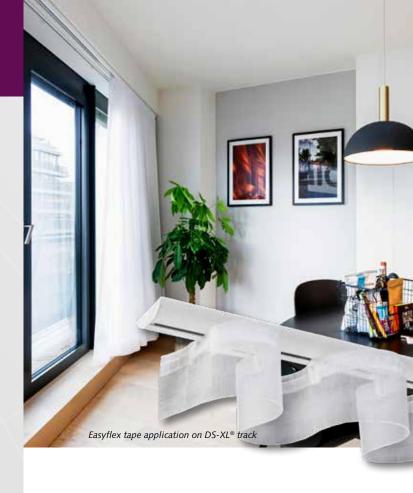

### **FOREST EASYFOLD SYSTEM**

The forest wave series are an Additional feature of the drapery Hardware systems of forest group. It complies fully with the Contemporary demand for Round and fluent shapes in Decorative interiors.

It offers new possibilities for Applications in large and High spaces, such as lobbies, entrees, reception areas, conference rooms, auditoriums, meeting rooms, Food and beverage outlets etc.

The system can be installed onto all forest manual, corded (except cks) and Motorised tracks and curtain rod systems and gives a modern and special folding design to the curtain.

Such a modern curtain heading system Combined with a suitable fabric is Guaranteed to be a real eye-catcher In every room.

### **EASYFLEX/EASYWAVE TOOL**

With this tool you will be able to easily calculate your requirements of Easyflex carriers and Easyflex tape to obtain a beautiful folding curtain. Please scan the QR-code.