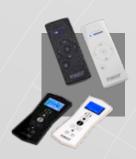

#### REMOTE CONTROL

We offer two types of RF remote controls: the EasyTouch and the Diamond Sense.

- The EasyTouch controls up to 6 systems, with the option to deactivate unused
- The Diamond Sense is a 15- or 2-channel remote with an LED display. Systems can be operated manually or with the integrated timer. The LED display automatically lights up when your hand moves over it.

Both remotes have a range of up to 30 meters.