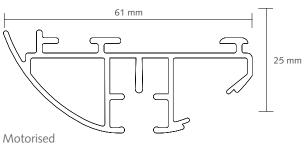

### **SPECIFICATIONS**

- Shown actual size 1:1
- Size LED 61 x 20 mm Size LED Motorised 61 x 25 mm
- Weight LED 580 gr/meter Weight LED Motorised 675 gr/meter
- Aluminium extrusion

DS-XL LED

Colours: white & anthracite