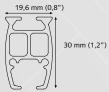

#### **MTS TRACK**

- Weight: 500 gram per meter
- Aluminium Extrusion
- Size: 19,6 x 30 mm