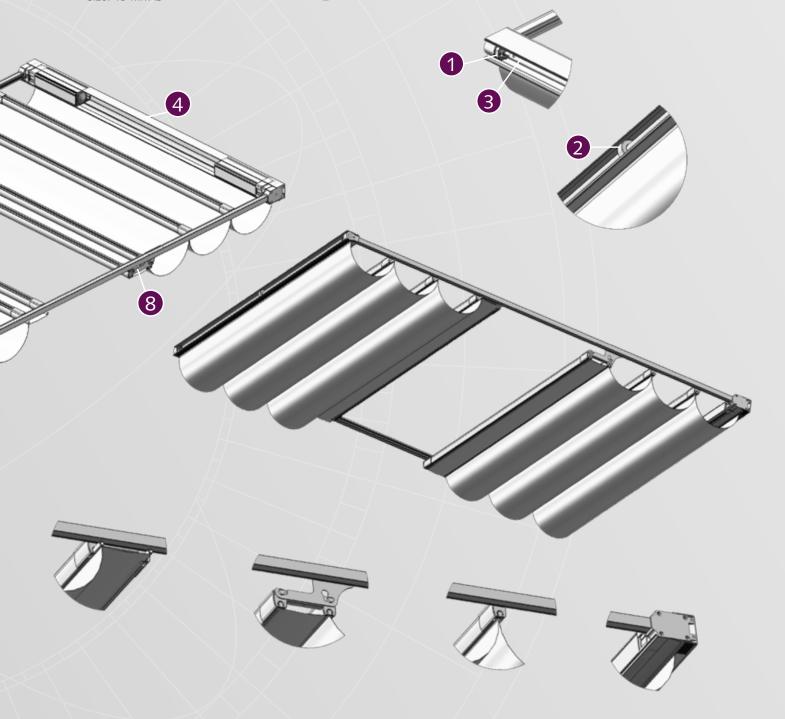

#### **FSS ALUMINIUM TUBE**

- Weight: 290 gram per meter
- Aluminium Extrusion
- Size: 15 mm Ø

- 1) FSS Drive Shaft Connector
- (2) FSS Bearing Drive Shaft
- (3) FSS Aluminium Tube 15 mm
- (4) FSS Motor Cover Profile
- (5) FSS Cover Profile Return
- (6) Velcro
- (7) FSS Master Carrier Right
- (8) FSS Master Carrier Left
- (9) FSS Klick Carrier plus holder for Heavy Duty
- (10) FSS Master Carrier Fixer
- (11) FSS Rod 8 mm
- (12) FSS Track
- (13) FMS Track