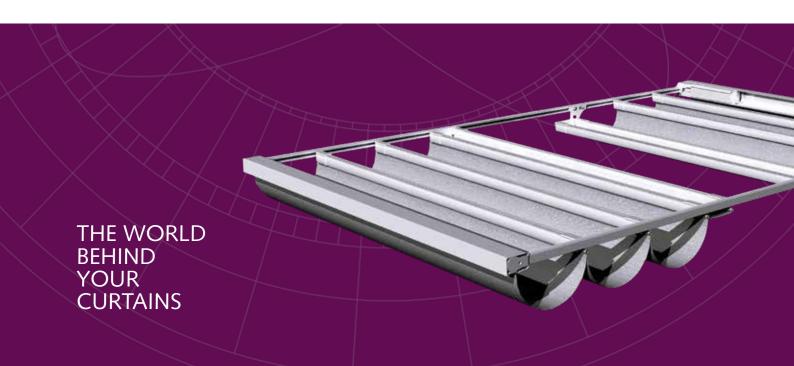

## **FOREST FSS®** Forest Skylight System A skylight system is a window decoration solution ideal for glass roofs, atriums and conservatories.

#### **PRODUCT INFORMATIE**

- The Forest Skylight System offers an elegant window dressing solution for glass roofs, atriums and conservatories.
- A clever combination of different Forest systems.
- Easy assembling and smooth operation guaranteed.
- Possible to operate with one motor or a tandem application.
- Both 220V FMS motor or 24V Shuttle motor applicable.
- Maximum size 7 meter long and 3,2 meter wide (without middle support).
- Bendable; it can be curved with a 20 cm radius or continuously curved.
- The fabric can be made to cover wall to wall.
- For horizontal and vertical installation.
- Four types of systems are applicable: Heavy Duty and Light version, depending on the size of the system. Both versions have the option to create complete black-out.

#### **FOR USE IN**

Private and/or project market, or wherever a high-quality, efficient elegant skylight system is desired.