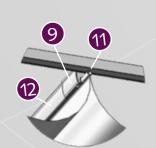

#### **FSS ALUMINIUM TUBE**

- Weight: 290 gram per meter
- Aluminium Extrusion
- Size: 15 mm Ø

- 1) FSS Drive Shaft Connector
- (2) FSS Bearing Drive Shaft
- (3) FSS Aluminium Tube 15 mm
- (4) FSS Motor Cover Profile
- (5) FSS Cover Profile Return
- (6) Velcro
- (7) FSS Master Carrier Right
- (8) FSS Master Carrier Left
- (9) FSS Klick Carrier plus holder for Heavy Duty
- (10) FSS Master Carrier Fixer
- (11) FSS Rod 8 mm
- (12) FSS Track
- (13) FMS Track