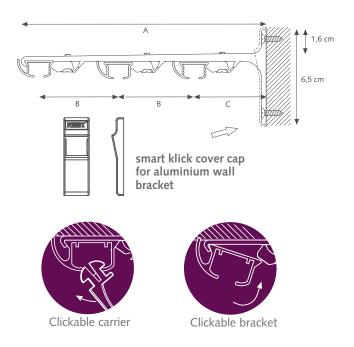

### **PRODUCT INFORMATION**

- Elegant and aesthetically pleasing hand drawn track system.
- For all types of medium weight draperies (max.curtain weight 8kg per meter).
- Colours available: matt white, white, grey, anthracite, matt black, black.
- Available lengths in white: 4, 5, 6 & 7 meter (anthracite, matt white, matt black in 6 meter).
- Bendable, designer curtain track can be bent and reverse bent to a tight 10cm radius, or continuously curved using a 50cm radius.
- Matching assembly components for white, grey and black.
- Invisible ceiling brackets to fix track flush to ceiling available.
- Quick installation with "Smart Klick" brackets for wall and ceiling applications.
- · Same brackets as used with Klick System.
- Heavy duty clickable carriers UV protected for smooth and easy traversing.
- Especially designed for use in combination with Forest Easyfold System for wave pleat application.
- Track finish: chromated powder coating with a factory applied patented dry lubricant.
- Warranty: 10 years.
- 1 DS Track
- 2 DS Carrier
- 3 DS Stop carrier
- 4 DS Twist end stop
- 5 DS End cap

### MOUNTING

Smart Klick Aluminium wall bracket single A) 7,5 cm B) 6,3 cm A) 10 cm B) 8,8 cm

### Smart Klick Aluminium wall bracket double

| A) 15 cm | B) 9,2 cm | C) 4,5 cm |
|----------|-----------|-----------|
| A) 20 cm | B) 9,2 cm | C) 9,5 cm |