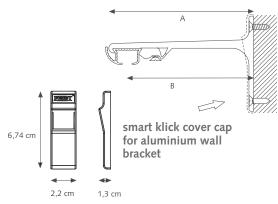

### MOUNTING

Smart Klick Aluminium wall bracket single A) 7,5 cm B) 6,3 cm A) 10 cm B) 8,8 cm