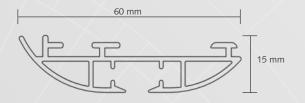

### PROFILE

- Shown actual size 1:1
- Weight: 480 gr/meter
- Aluminium extrusion
- Size: 60 x 15 mm
- Colours: white, grey, anthracite