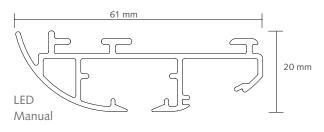

### **PRODUCT INFORMATION**

- Hand drawn or motorised curtain track system
- Designer track for lighting and curtain track combined.
- Colours available: white and anthracite.
- Especially designed for Forest Wave application.
- Simple electrical installation by means of clickable connectors.
- Ceiling brackets and wall brackets available.
- Supplied with 1 LED strip.
- LED Colour temperature: warm white 3000.
- Low energy consuming LED strip, eco friendly.
- Dimmable LED strips (120 LED's per meter).
- LED lifespan of 30.000 hours.
- No soldering, clickable components for easy installation without the need for an electrician.
- Power: 10 watt/mtr.
- Energy label A+.
- The DS-XL® LED Motorised system can be integrated into any building automation system.
- The DS-XL® LED motorised track system can only be used with a Forest Shuttle<sup>®</sup> S motor.
- Warranty: 10 years (LED-lighting 2 years).

### **SPECIFICATIONS**

- Shown actual size 1:1
- Size LED 61 x 20 mm
- Size LED Motorised 61 x 25 mm
- Weight LED 580 gr/meter Weight LED Motorised 675 gr/meter
- Aluminium extrusion
- Colours available: white or anthracite