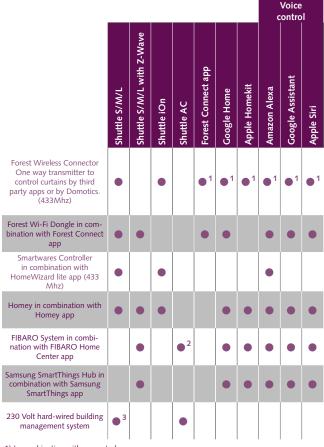

### APP CONTROL VIA FOREST WIFI-DONGLE

With the Shuttle<sup>®</sup> Wi-Fi dongle, you can control your motorised curtains with your mobile device by the Forest Connect app or even by voice command with the easy integration in for example Google Home or Amazon Echo without the need for an additional hub or gateway.

### APP CONTROL VIA FOREST WIRELESS CONNECTOR

The Forest Wireless Connector provides an easy solution to make Forest motorised roman blinds 'smart.' When combined with a smart plug, you can effortlessly control the roman blinds through a mobile app. Controlling the motorised blind system by your smartphone or tablet, you can create and schedule customized room scenes that allow your blinds to operate on their own throughout the day.

If you prefer to use the Forest Connect App, you can opt for Forest's smart plug. If you wish to operate your blinds with Apple HomeKit, Amazon Alexa, or Google Assistant, you will need a compatible third-party smart plug that works with these smart home apps. This RF device can also be seamlessly integrated into the most common building management systems, including systems with dry contacts..

#### BUILDING AUTOMATION / HOTEL CONTROL

The DS-XL<sup>®</sup> System can be connected to any Building Automation system, by relay control.

### SMART DEVICE CONNECTIVITY

1) In combination with a smart plug

2) Only with FIBARO Roller Shutter 3 / Walli Roller Shutter

3) In combination with an AC Control Set

### **WORKS WITH**

\* Only works with actor.

Forest DS-XL<sup>®</sup> (LED) is compatible with many other Building Automation systems, thanks to its modular construction. A competitive advantage over other motorised drapery systems in the world!