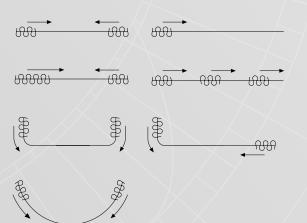

### **BENDING / CURVING**

The track can be bent and reverse bent using a 10cm radius. Continuous curving is available by special order from the factory only.

Radius 10 cm

24 mm

11 mm