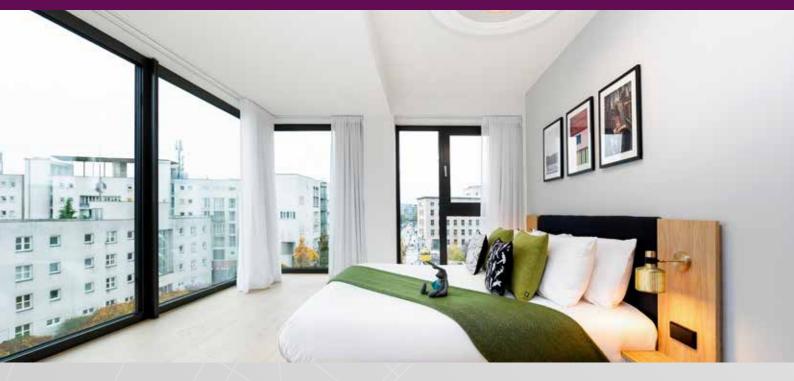

## **FOREST DS-XL®**

With the DS-XL<sup>®</sup> Series, Forest offers curtain tracks that optimally combines design and functionality. The Design System XL gives every interior an extra visual appearance.

Stylish curtains deserve an elegant and fashionable curtain track. The DS-XL<sup>®</sup> Series provide a sleek finish and contribute to a unique design look at home or in any hotelroom.

Thanks to a symmetrical profile, the system can be mounted "blind" to the ceiling. This provides an extra sleek finish. The track is easy to mount by means of swivel supports or click supports.