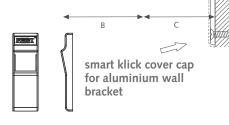

### Smart Klick Aluminium wall bracket double

| A) 15 cm | B) 9,2 cm | C) 4,5 cm |
|----------|-----------|-----------|
| A) 20 cm | B) 9,2 cm | C) 9,5 cm |