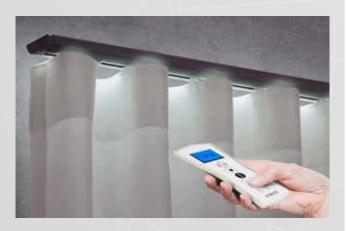

## **FOREST DS-XL<sup>®</sup> LED / Motorised**

This unique drapery system combines a stylish design with a unique way of lighting. Many designers will work with a lighting plan with three levels: High, especially if the ceiling is vaulted or has been finished with a special material; medium, which includes wall sconces; and low, which means floor lamps and other small lights. Our DS-XL<sup>®</sup> LED is the solution for a lighting plan on a higher level, integrating our track to create an overall glow on the ceiling.

## **DS-XL® LED MOTORISED**

The DS-XL<sup>®</sup> LED Motorised track system is designed to create visual impact and provides superior functionality and ease of use to the end-user. Controlling the curtains and integrated LED-lighting by remote control or building automation system guarantees a unique experience of atmosphere and comfort in any room.

# **FOREST DS-XL® LED Control Options**

Our wide range of controls make finding a fit for your home even easier; controlling the curtains by hand, remote or even by building automation system. With the remote you can control the curtains in any position you like. Controlling the motorised curtain system by your smartphone or tablet, you can create and schedule customised room scenes that allow your curtains to operate on their own throughout the day.