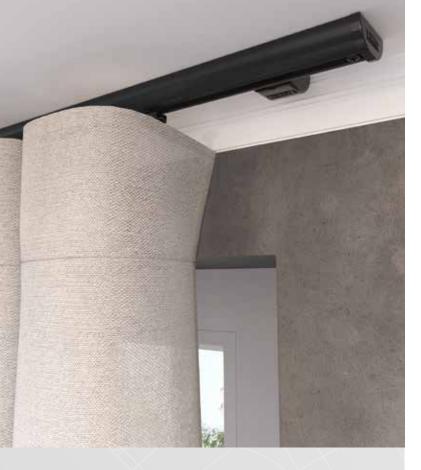

The height of the track is 11 mm, and the curved elevation of the profile has an ergonomically designed extension to it so that the brackets can be mounted out of sight. Giving you a clean almost recess finish to your system when being utilised in a ceiling fix scenario.

Stylish curtains deserve an elegant and fashionable curtain track. The DS-XL<sup>®</sup> Series provide a sleek finish and contribute to a unique design look at home or in any hotelroom.

Thanks to a symmetrical profile, the system can be mounted "blind" to the ceiling. This provides an extra sleek finish. The track is easy to mount by means of swivel supports or click supports.