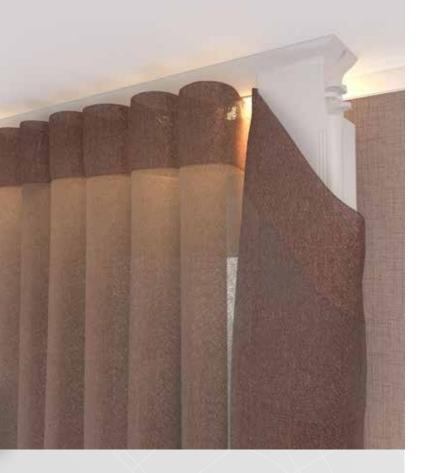

## FOREST EASYFOLD SYSTEM

The forest wave series are an Additional feature of the drapery Hardware systems of forest group. It complies fully with the Contemporary demand for Round and fluent shapes in Decorative interiors.

It offers new possibilities for Applications in large and High spaces, such as lobbies, entrees, reception areas, conference rooms, auditoriums, meeting rooms, Food and beverage outlets etc.

The system can be installed onto all forest manual, corded (except cks) and Motorised tracks and curtain rod systems and gives a modern and special folding design to the curtain.

Such a modern curtain heading system Combined with a suitable fabric is Guaranteed to be a real eye-catcher In every room.