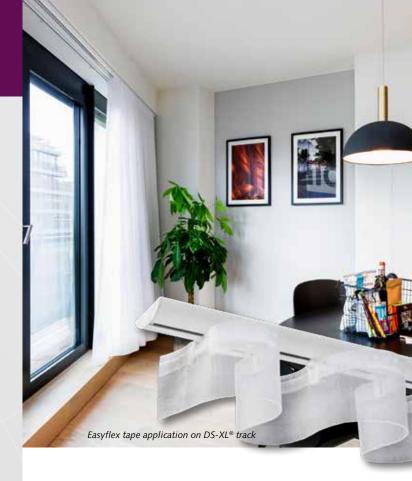

## **FOREST DS-XL®**

With the DS-XL<sup>®</sup> Series, Forest offers curtain tracks that optimally combines design and functionality. The Design System XL gives every interior an extra visual appearance.

Stylish curtains deserve an elegant and fashionable curtain track. The DS-XL<sup>®</sup> Series provide a sleek finish and contribute to a unique design look at home or in any hotelroom.

Thanks to a symmetrical profile, the system can be mounted "blind" to the ceiling. This provides an extra sleek finish. The track is easy to mount by means of swivel supports or click supports.

The DS-XL<sup>®</sup> track system has been especially designed for use with our wave system, Forest Easyfold System. But it is also suitable with regular pleated curtain headings.