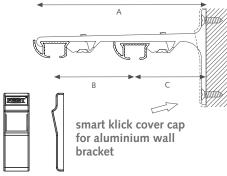

### Smart Klick Aluminium wall bracket double

| A) 15 cm | B) 9,2 cm | C) 4,5 cm |
|----------|-----------|-----------|
| A) 20 cm | B) 9,2 cm | C) 9,5 cm |