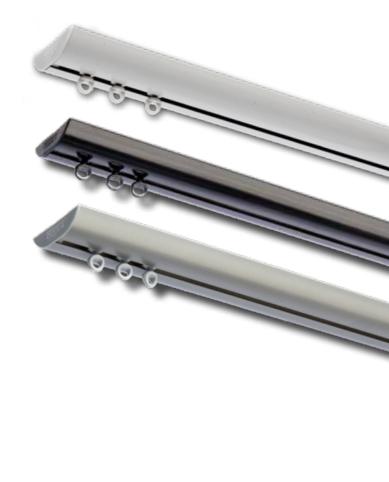

### **PRODUCT INFORMATION**

- Elegant and aesthetically pleasing hand drawn track system.
- For all types of medium weight draperies (max.curtain weight 8kg per meter).
- Colours available: matt white, white, grey, anthracite, matt black, black.
- Available lengths in white: 4, 5, 6 & 7 meter (anthracite, matt white, matt black in 6 meter).
- Bendable, designer curtain track can be bent and reverse bent to a tight 10cm radius, or continuously curved using a 50cm radius.
- Matching assembly components for white, grey and black.
- Invisible ceiling brackets to fix track flush to ceiling available.
- Quick installation with "Smart Klick" brackets for wall and ceiling applications.
- · Same brackets as used with Klick System.
- Heavy duty clickable carriers UV protected for smooth and easy traversing.
- Especially designed for use in combination with Forest Easyfold System for wave pleat application.
- Track finish: chromated powder coating with a factory applied patented dry lubricant.
- Warranty: 10 years.
- 1 DS Track
- 2 DS Carrier
- 3 DS Stop carrier
- 4 DS Twist end stop
- 5 DS End cap

## **SPECIFICATIONS**

- Shown actual size 1:1
- Weight:170 gr/meter
- Aluminium Extrusion
- Size: 11 x 24 mm
- Colours: white, grey, anthracite, black