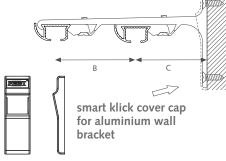

### Smart Klick Aluminium wall bracket double

| A) 15 cm | B) 9,2 cm | C) 4,5 cm |
|----------|-----------|-----------|
| A) 20 cm | B) 9,2 cm | C) 9,5 cm |