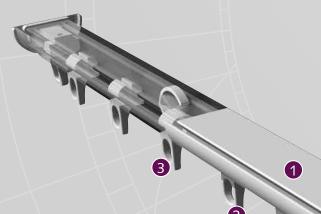

### **PRODUCT INFORMATION**

- Elegant and aesthetically pleasing hand drawn track system.
- For all types of medium weight draperies (max.curtain weight 8kg per meter).
- Colours available: matt white, white, grey, anthracite, matt black, black.
- Available lengths in white: 4, 5, 6 & 7 meter (anthracite, matt white, matt black in 6 meter).
- Bendable, designer curtain track can be bent and reverse bent to a tight 10cm radius, or continuously curved using a 50cm radius.
- Matching assembly components for white, grey and black.
- Invisible ceiling brackets to fix track flush to ceiling available.
- Quick installation with "Smart Klick" brackets for wall and ceiling applications.
- · Same brackets as used with Klick System.
- Heavy duty clickable carriers UV protected for smooth and easy traversing.
- Especially designed for use in combination with Forest Easyfold System for wave pleat application.
- Track finish: chromated powder coating with a factory applied patented dry lubricant.
- Warranty: 10 years.
- 1 DS Track
- 2 DS Carrier
- 3 DS Stop carrier
- 4 DS Twist end stop
- 5 DS End cap