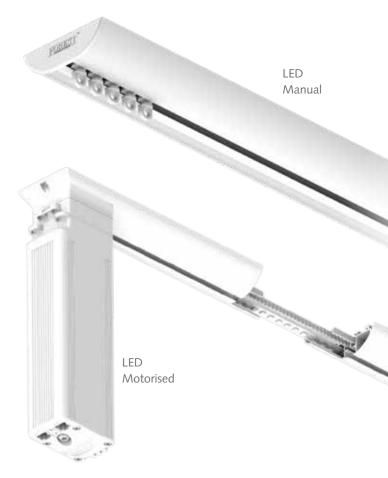

## **FOREST DS-XL<sup>®</sup> LED / Motorised**

This unique drapery system combines a stylish design with a unique way of lighting. Many designers will work with a lighting plan with three levels: High, especially if the ceiling is vaulted or has been finished with a special material; medium, which includes wall sconces; and low, which means floor lamps and other small lights. Our DS-XL<sup>®</sup> LED is the solution for a lighting plan on a higher level, integrating our track to create an overall glow on the ceiling.

### **PRODUCT INFORMATION**

- Hand drawn or motorised curtain track system
- Designer track for lighting and curtain track combined.
- Colours available: white and anthracite.
- Especially designed for Forest Wave application.
- Simple electrical installation by means of clickable connectors.
- Ceiling brackets and wall brackets available.
- Supplied with 1 LED strip.
- LED Colour temperature: warm white 3000.
- Low energy consuming LED strip, eco friendly.
- Dimmable LED strips (120 LED's per meter).
- LED lifespan of 30.000 hours.
- No soldering, clickable components for easy installation without the need for an electrician.
- Power: 10 watt/mtr.
- Energy label A+.
- The DS-XL® LED Motorised system can be integrated into any building automation system.
- The DS-XL® LED motorised track system can only be used with a Forest Shuttle<sup>®</sup> S motor.
- Warranty: 10 years (LED-lighting 2 years).

## **DS-XL® LED MOTORISED**

The DS-XL<sup>®</sup> LED Motorised track system is designed to create visual impact and provides superior functionality and ease of use to the end-user. Controlling the curtains and integrated LED-lighting by remote control or building automation system guarantees a unique experience of atmosphere and comfort in any room.