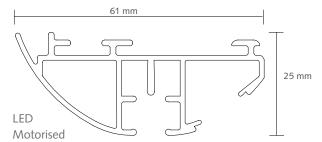

### **PRODUCT INFORMATION**

- Hand drawn or motorised curtain track system
- Designer track for lighting and curtain track combined.
- Colours available: white and anthracite.
- Especially designed for Forest Wave application.
- Simple electrical installation by means of clickable connectors.
- Ceiling brackets and wall brackets available.
- Supplied with 1 LED strip.
- LED Colour temperature: warm white 3000.
- Low energy consuming LED strip, eco friendly.
- Dimmable LED strips (120 LED's per meter).
- LED lifespan of 30.000 hours.
- No soldering, clickable components for easy installation without the need for an electrician.
- Power: 10 watt/mtr.
- Energy label A+.
- The DS-XL® LED Motorised system can be integrated into any building automation system.
- The DS-XL® LED motorised track system can only be used with a Forest Shuttle<sup>®</sup> S motor.
- Warranty: 10 years (LED-lighting 2 years).

### **SPECIFICATIONS**

- Shown actual size 1:1
- Size LED 61 x 20 mm
- Size LED Motorised 61 x 25 mm
- Weight LED 580 gr/meter Weight LED Motorised 675 gr/meter
- Aluminium extrusion
- Colours available: white or anthracite