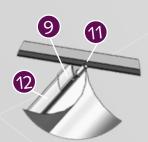

#### **FSS ALUMINIUM TUBE**

- Weight: 290 gram per meter
- Aluminium Extrusion
- Size: 15 mm Ø

- (2) FSS Bearing Drive Shaft
- (3) FSS Aluminium Tube 15 mm
- (4) FSS Motor Cover Profile
- (5) FSS Cover Profile Return
- (6) Velcro
- (7) FSS Master Carrier Right
- (8) FSS Master Carrier Left
- (9) FSS Klick Carrier plus holder for Heavy Duty
- (10) FSS Master Carrier Fixer
- (11) FSS Rod 8 mm
- (12) FSS Track
- (13) FMS Track