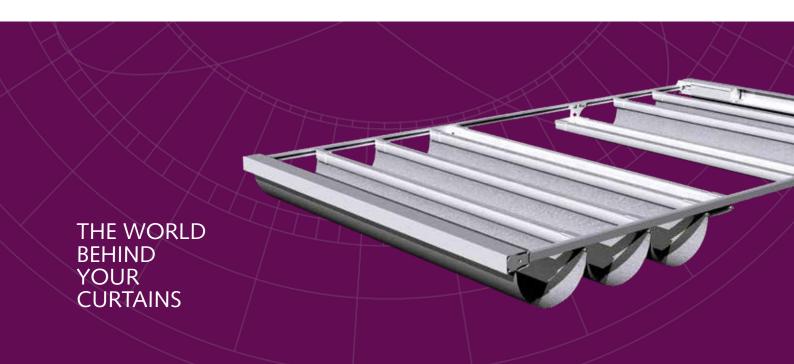

# **FOREST FSS®** Forest Skylight System A skylight system is a window decoration solution ideal for glass roofs, atriums and conservatories.

# **PRODUCT INFORMATIE**

- The Forest Skylight System offers an elegant window dressing solution for glass roofs, atriums and conservatories.
- A clever combination of different Forest systems.
- Easy assembling and smooth operation guaranteed.
- Possible to operate with one motor or a tandem application.
- Both 220V FMS motor or 24V Shuttle motor applicable.
- Maximum size 7 meter long and 3,2 meter wide (without middle support).
- Bendable; it can be curved with a 20 cm radius or continuously curved.
- The fabric can be made to cover wall to wall.
- For horizontal and vertical installation.
- Four types of systems are applicable: Heavy Duty and Light version, depending on the size of the system. Both versions have the option to create complete black-out.