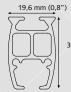

#### **MTS TRACK**

- Weight: 500 gram per meter
- Aluminium Extrusion
- Size: 19,6 x 30 mm