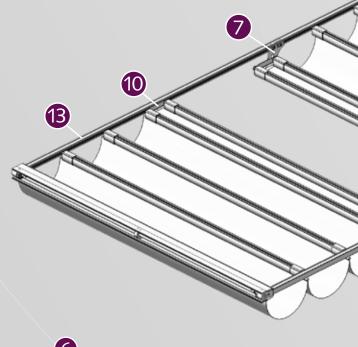

#### **FSS ALUMINIUM TUBE**

- Weight: 290 gram per meter
- Aluminium Extrusion
- Size: 15 mm Ø

- (2) FSS Bearing Drive Shaft
- (3) FSS Aluminium Tube 15 mm
- (4) FSS Motor Cover Profile
- (5) FSS Cover Profile Return
- (6) Velcro
- (7) FSS Master Carrier Right
- (8) FSS Master Carrier Left
- (9) FSS Klick Carrier plus holder for Heavy Duty
- (10) FSS Master Carrier Fixer
- (11) FSS Rod 8 mm
- (12) FSS Track
- (13) FMS Track