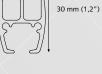

#### **FSS ALUMINIUM TUBE**

- Weight: 290 gram per meter
- Aluminium Extrusion
- Size: 15 mm Ø

- (2) FSS Bearing Drive Shaft
- (3) FSS Aluminium Tube 15 mm
- (4) FSS Motor Cover Profile
- (5) FSS Cover Profile Return
- (6) Velcro
- (7) FSS Master Carrier Right
- (8) FSS Master Carrier Left
- (9) FSS Klick Carrier plus holder for Heavy Duty
- (10) FSS Master Carrier Fixer
- (11) FSS Rod 8 mm
- (12) FSS Track
- (13) FMS Track