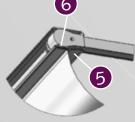

#### **FSS ALUMINIUM TUBE**

- Weight: 290 gram per meter
- Aluminium Extrusion
- Size: 15 mm Ø

- (2) FSS Bearing Drive Shaft
- (3) FSS Aluminium Tube 15 mm
- (4) FSS Motor Cover Profile
- (5) FSS Cover Profile Return
- (6) Velcro
- (7) FSS Master Carrier Right
- (8) FSS Master Carrier Left
- (9) FSS Klick Carrier plus holder for Heavy Duty
- (10) FSS Master Carrier Fixer
- (11) FSS Rod 8 mm
- (12) FSS Track
- (13) FMS Track