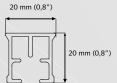

#### **FMS TRACK**

- Weight: 290 gram per meter
- Aluminium Extrusion
- Size: 20 x 20 mm