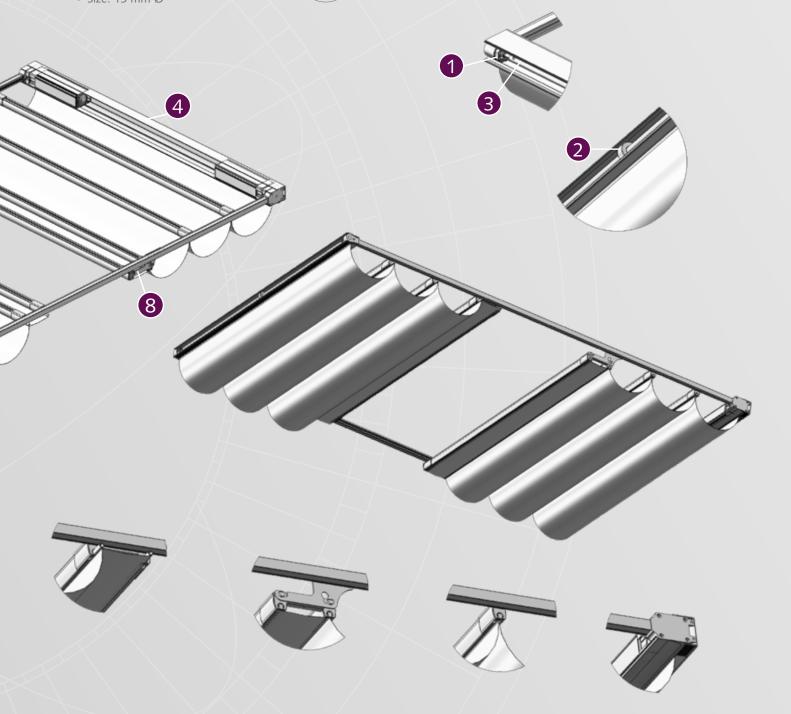

#### **FSS ALUMINIUM TUBE**

- Weight: 290 gram per meter
- Aluminium Extrusion
- Size: 15 mm Ø

- (2) FSS Bearing Drive Shaft
- (3) FSS Aluminium Tube 15 mm
- (4) FSS Motor Cover Profile
- (5) FSS Cover Profile Return
- (6) Velcro
- (7) FSS Master Carrier Right
- (8) FSS Master Carrier Left
- (9) FSS Klick Carrier plus holder for Heavy Duty
- (10) FSS Master Carrier Fixer
- (11) FSS Rod 8 mm
- (12) FSS Track
- (13) FMS Track

|   | ARTICLE                                                                                                                           | PACKING UNIT           |                                    | ART.NR                                 |
|---|-----------------------------------------------------------------------------------------------------------------------------------|------------------------|------------------------------------|----------------------------------------|
|   | FSS DRIVE SHAFT CONNECTOR To connect both endpulley of the FMS track with eachother.                                              | 10/box                 |                                    | 7103011000                             |
|   | FSS BEARING DRIVE SHAFT Placed on the Aluminium Tube for right stability i return profile for the right stability.                | 10/box<br>in the       |                                    | 7103012000                             |
|   | FSS ALUMINIUM TUBE 15MM<br>To connect both end pulleys.                                                                           | 10/bundle              | Length 6 mtr                       | 7118305000                             |
|   | FSS MOTOR COVER PROFILE  To cover the motor. The fabric can be connected with velcro on the profile.                              | 2/bundle               | Length 6 mtr                       | 7101501600                             |
|   | FSS COVER PROFILE RETURN To cover the endpulley and the drive shaft rod rod The fabric can be connected on the velcro.            | 2/bundle<br>d.         | Length 6 mtr                       | 7101501610                             |
|   | VELCRO To be used on both profiles to attach the fabric. Height: 25mm / Length: 1.20 mtr.                                         | 1/box                  |                                    | 3416500004                             |
|   | FSS METAL BRACKET<br>Strong bracket to fit the Forest Skylight System to<br>or ceiling.                                           | 100/box<br>o the wall  |                                    | 7160001000                             |
|   | FOREST SHUTTLE MOTOR FOR FSS SYSTEM<br>The motor is especially modified for the FSS syste                                         | 1/box<br>m.            | White                              | 7131000000                             |
|   | FOREST ADAPTOR Universal adaptor (Dimensions: 11 x 5 x 3 cm) Plugs available in versions:                                         | 1/box                  | White<br>White - EUR<br>White - UK | 5201002000<br>5201001101<br>5201001131 |
| 2 | FOREST SHUTTLE TANDEM CABLEL<br>5 meter cable applicable when a tandem motor is                                                   | 1/box<br>used.         | Length 5 mtr                       | 7113000000                             |
|   | FSS MASTER CARRIER RIGHT Will go through a curve. The carrier ensures a ma overlap.                                               | 25/box<br>ximum        |                                    | 7114301000                             |
| 3 | FSS MASTER CARRIER LEFT Will go through a curve. The carrier ensures a ma overlap.                                                | 25/box<br>ximum        |                                    | 7114401000                             |
|   | MASTER CARRIER FIXER To fix the carrier on the under- and overlap.                                                                | 25/box                 |                                    | 7116401000                             |
|   | FSS KLICK CARRIER PLUS HOLDER FOR HEAVY Can be used in combination with the FSS Track.                                            | DUTY 25/box            |                                    | 7140000000                             |
|   | FSS KLICK CARRIER PLUS HOLDER FOR TUBE<br>Can be used in combination with the 15mm<br>Aluminium Tube.                             | 25/box                 |                                    | 7110001000                             |
|   | FSS ROD 8MM The aluminium rod goes through the fabric. Aluminium Fiberglas                                                        | 10/bundle<br>20/bundle | Length 6 mtr<br>Length 6 mtr       | 7135301600<br>7135401600               |
|   | FSS TRACK<br>To be used as a traverse frame support in combin<br>the 8mm rod.                                                     | 5/bundle<br>ation with | Length 5,80 mtr<br>Length 7 mtr    | 7101001580<br>7101001700               |
|   | FSS TOOLSET<br>Inclusive template and drill.                                                                                      | 1/set                  |                                    | 7150000001                             |
|   | FSS KLICK CARRIER PLUS HOLDER AND 8MM ROD CLIP To be used in combination with the 15mm and 8r rod to create a complete black-out. | 25/box<br>mm           |                                    | 7130000000                             |
|   | FSS ROD CLIP<br>For connecting the traverse rods with eachother.                                                                  | 25/box                 |                                    | 7130000001                             |