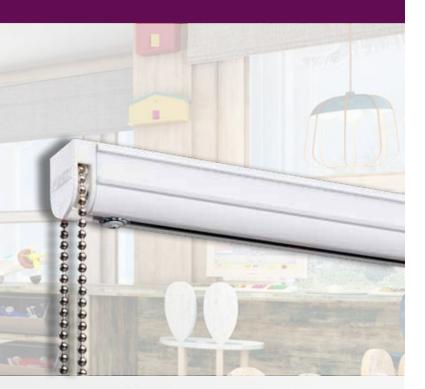

# FOREST BLIND SYSTEM - BS®

For a more streamlined look or when space is at a premium, roman blinds that stack neatly at the top of the window when retracted are the perfect solution. With the Blind System - BS<sup>®</sup> of Forest a sleek natural look is provided for your interior. Various control options guarantee an easy and consistent operation of the roman blinds.

The Blind System - BS<sup>®</sup> is the most widely used and recognized roman blind in the industry. It comes with integrated velcro tape so that the fabric can be easily attached & removed. The system is always correctly alligned due to the twistlock on the cord roll support. For the ultimate convenience a motorized control option is possible. Operate the Blind System at the press of a button or by your smartphone.