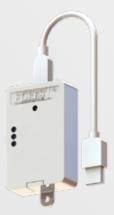

### **SMART FUNCTIONS**

Suited for all Forest motorised Blind Systems, the Forest Wireless Connector is an easy way to make roman blinds 'smart'. It simply opens and closes the blinds in combination with an analogue timer.

By using a smart plug wireless control through services such as Apple HomeKit or Google Assistant or Forest Connect app now becomes available. This RF Device can also be easily incorporated into most popular building management systems, including dry contact systems.

#### FOREST WIRELESS CONNECTOR

The Forest Wireless Connector is an easy way to make the motorised Blind Systems 'smart'. This wireless remote solution works in combination with an analogue timer or a smart plug with which services as Apple Home Kit or Google Assistant become available. With the Forest Smart Plug it is possible to control by the Forest Connect app. The Wireless Connector is also easily incorporated into most popular building managent systems, including dry contact controls.