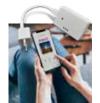

By using a smart plug wireless control through services such as Apple HomeKit or Google Assistant or Forest Connect app now becomes available. This RF Device can also be easily incorporated into most popular building management systems, including dry contact systems.

#### FOREST WIRELESS CONNECTOR

The Forest Wireless Connector is an easy way to make the motorised Blind Systems 'smart'. This wireless remote solution works in combination with an analogue timer or a smart plug with which services as Apple Home Kit or Google Assistant become available. With the Forest Smart Plug it is possible to control by the Forest Connect app. The Wireless Connector is also easily incorporated into most popular building managent systems, including dry contact controls.