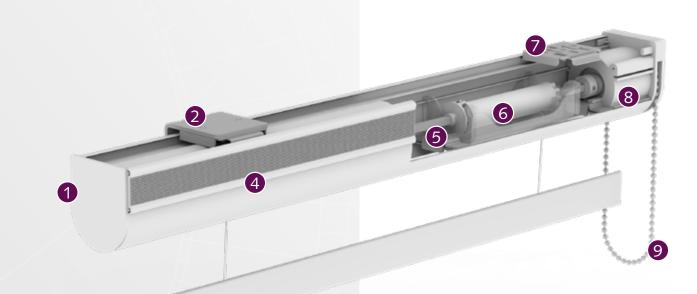

### PROFILE

- Weight 409 gr/mtr
- Aluminium extrusion 6063 T5
- Size 33.3 x 36.7 mm (1.3" x 1.4")
- Colour available: white

- 1 BS Endcap
- 2 BS Smart Klick<sup>®</sup> Ceiling / Wall Bracket
- (3) Counterweight bar 6 x 20 mm.
- (4) BS Track incl. Velcro Hook Tape
- 5 BS Rod 5x5mm
- 6 BS Quicklock Cord Roll
- 7 BS Ceiling bracket, swivel
- 8 BS Control Unit 1:4
- 9 Chain