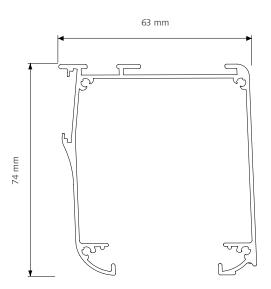

# PROFILE

- Weight 1092 gr/mtr
- Aluminium extrusion 6063 TS
- Size 63 x 74 mm (2.4" x 2.9")
- Colour available: white