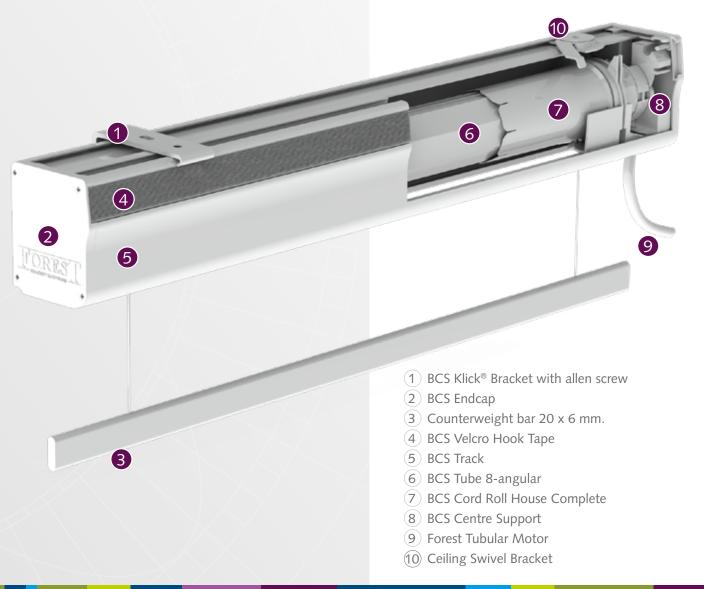

### PROFILE

- Weight 409 gr/mtr
- Aluminium extrusion 6063 T5
- Size 33.3 x 36.7 mm (1.3" x 1.4")
- Colour available: white

- 1 BS Endcap
- 2 BS Smart Klick<sup>®</sup> Ceiling / Wall Bracket
- (3) Counterweight bar 6 x 20 mm.
- (4) BS Track incl. Velcro Hook Tape
- 5 BS Rod 5x5mm
- 6 BS Quicklock Cord Roll
- 7 BS Ceiling bracket, swivel
- 8 BS Control Unit 1:4
- 9 Chain

# FOREST BLIND CONTRACT SYSTEM - BCS®

Another solution of Forest is the motorized roman blind 'BCS<sup>®</sup>-system', developed especially for taller window frames and heavier fabrics. The tubular motor in the system is 220 Volt and available in variable voltages as required. A powerful 121 Watt motor is standard, capable of lifting blinds of up to 13 kg; other motor types - capable of up to 26 kg - are available upon request. The cord coils can hold 5.5 meter of cord.

The Forest roman blind BCS<sup>®</sup> system is suitable for all current control systems and incorporates a unique, patented cord braking system. If, for any reason, the roll down action of a blind is obstructed, the motor automatically trips out to prevent the blind leaning and the cord breaking.

### **PRODUCT INFORMATION**

- Motorised roman blind system.
- For all types of medium and heavy weight draperies.
- Elegantly shaped aluminium profile, with Velcro Hook Tape
- Available width: 5.80 meter (19").
- Available height: 5.50 meter (18").
- Simple and quick installation with Smart Klick<sup>®</sup> bracket.
- Cords are easy to remove; very useful when you want to wash or dry cleaning the fabric.
- Can be controlled by wall switch, remote control (high frequency).
- Easy to connect to building automation systems.
- Easy to connect with third party Apps (Apple Homekit or Google Assistant) by the Forest Wireless Connector.
- Cord Drums can be placed on every position in the profile.
- Maximum fabric weight per cord roll: 4 kg.
- Tubular motor also available with internal Multi receiver and electronic limit setting.
- Track finish: aluminium, chromated, powder coated.
- Warranty Manual System: 10 year.
- Warranty Motorised System: 5 year.

# PROFILE

- Weight 1092 gr/mtr
- Aluminium extrusion 6063 TS
- Size 63 x 74 mm (2.4" x 2.9")
- Colour available: white