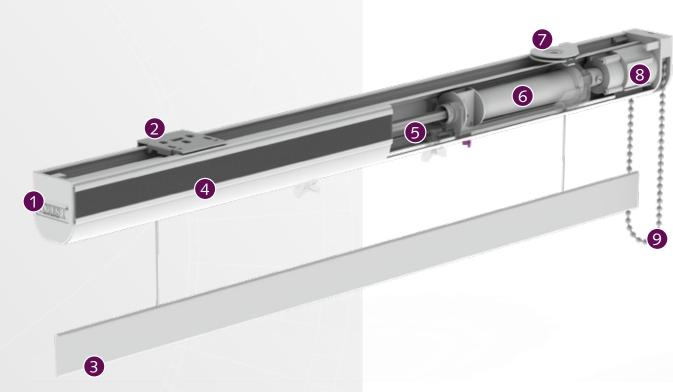

### PROFILE

- Weight 409 gr/mtr
- Aluminium extrusion 6063 T5
- Size 33.3 x 36.7 mm (1.3" x 1.4")
- Colour available: white

- 1 BS Endcap
- 2 BS Smart Klick<sup>®</sup> Ceiling / Wall Bracket
- (3) Counterweight bar 6 x 20 mm.
- (4) BS Track incl. Velcro Hook Tape
- 5 BS Rod 5x5mm
- 6 BS Quicklock Cord Roll
- 7 BS Ceiling bracket, swivel
- 8 BS Control Unit 1:4
- 9 Chain