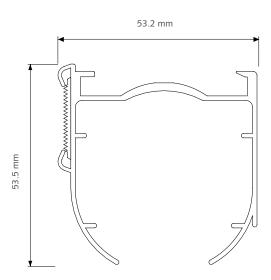

# PROFILE

- Weight 694 gr/mtr
- Aluminium extrusion 6063 T5
- Size 53.2 x 53.5 mm (2.0" x 2.1")
- Colour available: white

- 1 BS Max Endcap
- 2 BS Max Ceiling / Wall Bracket
- 3 Counterweight bar 6 x 20 mm.
- (4) BS Max Track incl. Velcro Hook Tape
- 5 BS Rod 5x5mm
- 6 BS Max Cord Drum
- (7) BS MaxHidden Ceiling Bracket
- 8 BS Max Control Unit 1:4
- 9 Chain