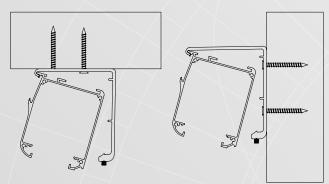

TS
- Size 63 x 74 mm (2.4" x 2.9")
- Colour available: white





# FOREST BLIND CONTRACT SYSTEM - BCS®

# **SPECIFICATIONS**

| Туре    | Strength | Speed  | Weightload | Noise level | Internal<br>Receiver |
|---------|----------|--------|------------|-------------|----------------------|
| 6/28/S  | 6 Nm     | 28 rpm | 13 kg      | < 44 dB(A)  | No                   |
| 6/20/SQ | 6 Nm     | 20 rpm | 13 kg      | < 40 dB(A)  | No                   |
| 13/14/5 | 13 Nm    | 14 rpm | 26 kg      | < 44 dB(A)  | No                   |
| 6/28/E  | 6 Nm     | 28 rpm | 13 kg      | < 44 dB(A)  | Yes                  |
| 6/20/EQ | 6 Nm     | 20 rpm | 13 kg      | < 40 dB(A)  | Yes                  |
| 13/14/E | 13 Nm    | 14 rpm | 26 kg      | < 44 dB(A)  | Yes                  |

#### MOUNTING



Wall and ceiling fixing is possible

# **ADJUSTING MOTOR**

The limit settings for the tubular motors can be done as follows:

- S motors, mechanically by means of an allen key.
- E motors, electronically by means of a Forest Remote or RF Wall Switch.



#### **Control options**

Home Automation / Forest Multi Receiver Wall Switch Home Automation / Forest Multi Receiver Wall Switch Home Automation / Forest Multi Receiver Wall Switch Forest Remote / Wireless Wall Switch / Forest Wireless Connector Forest Remote / Wireless Wall Switch / Forest Wireless Connector Forest Remote / Wireless Wall Switch / Forest Wireless Connector

### **SMART FUNCTIONS**

Suited for all Forest motorised Blind Systems, the Forest Wireless Connector is an easy way to make roman blinds 'smart'. It simply opens an