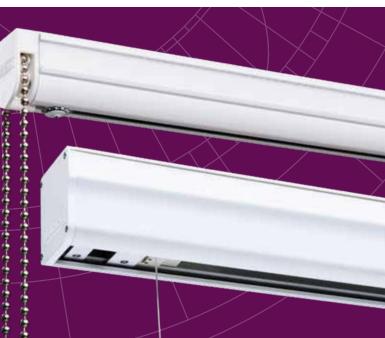

# FOREST BLIND SYSTEM - BS®

For a more streamlined look or when space is at a premium, roman blinds that stack neatly at the top of the window when retracted are the perfect solution. With the Blind System - BS<sup>®</sup> of Forest a sleek natural look is provided for your interior. Various control options guarantee an easy and consistent operation of the roman blinds.

The Blind System - BS<sup>®</sup> is the most widely used and recognized roman blind in the industry. It comes with integrated velcro tape so that the fabric can be easily attached & removed. The system is always correctly alligned due to the twistlock on the cord roll support. For the ultimate convenience a motorized control option is possible. Operate the Blind System at the press of a button or by your smartphone.

### PROFILE

- Weight 409 gr/mtr
- Aluminium extrusion 6063 T5
- Size 33.3 x 36.7 mm (1.3" x 1.4")
- Colour available: white

- 1 BS Endcap
- 2 BS Smart Klick<sup>®</sup> Ceiling / Wall Bracket
- (3) Counterweight bar 6 x 20 mm.
- (4) BS Track incl. Velcro Hook Tape
- 5 BS Rod 5x5mm
- 6 BS Quicklock Cord Roll
- 7 BS Ceiling bracket, swivel
- 8 BS Control Unit 1:4
- 9 Chain