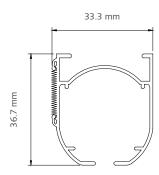

### PROFILE

- Weight 409 gr/mtr
- Aluminium extrusion 6063 T5
- Size 33.3 x 36.7 mm (1.3" x 1.4")
- Colour available: white

- 1 BS Endcap
- 2 BS Smart Klick<sup>®</sup> Ceiling / Wall Bracket
- (3) Counterweight bar 6 x 20 mm.
- (4) BS Track incl. Velcro Hook Tape
- 5 BS Rod 5x5mm
- 6 BS Quicklock Cord Roll
- 7 BS Ceiling bracket, swivel
- 8 BS Control Unit 1:4
- 9 Chain