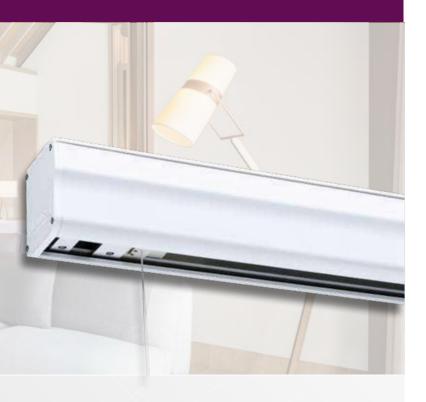

# FOREST BLIND SYSTEM MAX - BS MAX®

To complement the manual range of the roman blind systems for heavier duty drapery, Forest introduces the Blind System Max<sup>®</sup>.

The Forest BS Max<sup>®</sup> is developed for taller windows and heavier fabrics. This roman blind system can go up to a height of 4.80 meter with a total weight of 13 kg. It comes with integrated velcro tape so that the fabric can be easily attached & removed.

#### **PRODUCT INFORMATION**

- Hand drawn roman blind system.
- For all types of medium and heavy weight draperies.
- Elegant shaped aluminium profile, with integrated Velcro hook tape.
- Available width: 5.80 meter (19").
- Available height: 4.80 meter (15,75").
- Simple face-fix and top fix installation.
- Cords are easy to remove; very useful when washing or dry cleaning the fabric.
- Self-braking endless chain control units.
- Maximum fabric weight per cord roll: 4 kg and total system 13 kg.
- Colour available: white.
- Track finish: chromated powder coated.
- 10 year warranty